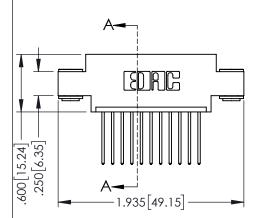

Contact Dimensions: 540-Wire Wrap .025 Sq.(0.64 Sq.) - Tail LG=.560(14.22) .100 (2.54) Contact Spacing x .200 (5.08) Row Spacing

THIS IS A C.A.D. GENERATED DRAWING

DO NOT MAKE MANUAL REVISIONS TO MASTE

ER.