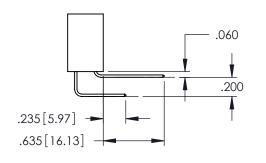

Contact Dimensions: 540-Wire Wrap .025 Sq.(0.64 Sq.) - Tail LG=.560(14.22) .100 (2.54) Contact Spacing x .200 (5.08) Row Spacing

THIS IS A C.A.D. GENERATED DRAWING

DO NOT MAKE MANUAL REVISIONS TO MASTE

ER.