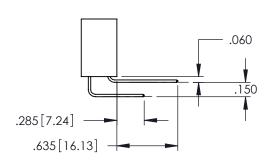

Contact Dimensions: 540-Wire Wrap .025 Sq.(0.64 Sq.) - Tail LG=.560(14.22) .100 (2.54) Contact Spacing x .200 (5.08) Row Spacing

THIS IS A C.A.D. GENERATED DRAWING

DO NOT MAKE MANUAL REVISIONS TO MASTE

ER.