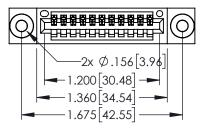

Contact Dimensions: 540-Wire Wrap .025 Sq.(0.64 Sq.) - Tail LG=.560(14.22) .100 (2.54) Contact Spacing x .200 (5.08) Row Spacing

THIS IS A C.A.D. GENERATED DRAWING

DO NOT MAKE MANUAL REVISIONS TO MASTE

ER.