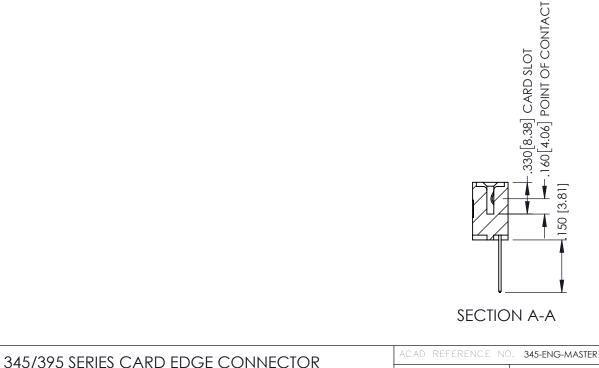

## 345/395 SERIES CARD EDGE CONNECTOR CONTACT CODE 555,556,558,559,560 DIMENSIONS

YOUR CONNECTION TO QUALITY & SERVICE

|   | ACAD REFERENCE NO. 345-ENG-MASTER |                  |  |  |  |  |  |
|---|-----------------------------------|------------------|--|--|--|--|--|
|   | DRAWN: R.STA.MONICA               | DATE:MAY.16/2017 |  |  |  |  |  |
| • | CHECKED:                          | DATE:            |  |  |  |  |  |
|   | SCALE: 1:1                        | SHEET 2 OF 2     |  |  |  |  |  |
| D | DRAWING NUMBER                    | ISSUE            |  |  |  |  |  |