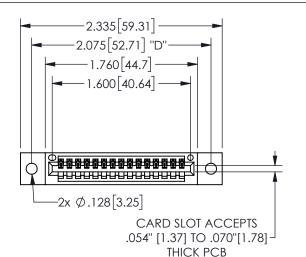

## **SECTION A-A**

345/395 SERIES CARD EDGE CONNECTOR PART NUMBER: 345-015-521-402

**EDAC INC** TORONTO, ONTARIO CANADA

THESE DRAWINGS AND SPECIFICATIONS ARE THE PROPERTY OF EDAC INC.,AND SHALL NOT BE REPRODUCED, OR COPIED OR USED AS THE BASIS FOR THE MANUFACTURE OR SALE OF APPARATUS WITHOUT WRITTEN PERMISSION.

| ACAD REFERENCE NO.  | 345-ENG-MASTER   |
|---------------------|------------------|
| DRAWN: R.STA.MONICA | DATE:MAY.16/2017 |
| CHECKED:            | DATE:            |
| SCALE: NTS          | SHEET 1 OF 2     |
| DRAWING NUMBER      | ISSUE            |
| 345-ENG-MASTER      | 1                |
|                     |                  |