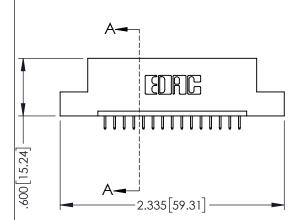

345/395 SERIES CARD EDGE CONNECTOR CONTACT CODE 555,556,558,559,560 DIMENSIONS

YOUR CONNECTION TO QUALITY & SERVICE

|   | ACAD REFERENCE NO. 345-ENG-MASTER |                          |  |  |
|---|-----------------------------------|--------------------------|--|--|
|   | DRAWN: R.STA.MONICA               | DATE: <b>MAY.16/2017</b> |  |  |
|   | CHECKED:                          | DATE:                    |  |  |
|   | SCALE: 1:1                        | SHEET 2 OF 2             |  |  |
| D | DRAWING NUMBER                    | ISSUE                    |  |  |