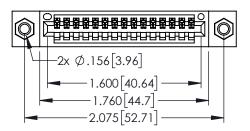

345/395 SERIES CARD EDGE CONNECTOR CONTACT CODE 555,556,558,559,560 DIMENSIONS

YOUR CONNECTION TO QUALITY & SERVICE

|   | ACAD REFERENCE NO. 345-ENG-MASTER |                          |  |  |
|---|-----------------------------------|--------------------------|--|--|
|   | DRAWN: R.STA.MONICA               | DATE: <b>MAY.16/2017</b> |  |  |
|   | CHECKED:                          | DATE:                    |  |  |
|   | SCALE: 1:1                        | SHEET 2 OF 2             |  |  |
| D | DRAWING NUMBER                    | ISSUE                    |  |  |