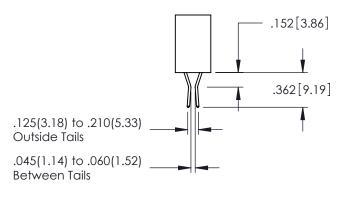

**SECTION A-A** 

YOUR CONNECTION TO QUALITY & SERVICE

.107 [2.72] .082 [2.08] .157 [4] .232 [5.89] .125(3.18) to .210(5.33) .125(3.18) to .210(5.33) Outside Tails Outside Tails .045(1.14) to .060(1.52) .045(1.14) to .060(1.52) Between Tails Between Tails **Contact Code 555 Contact Code 556** 

**Contact Code 558** 

## **Contact Code 559**

Contact Code 560

INSULATOR MATERIAL: THERMOPLASTIC POLYESTER, UL 94V-0 DAP MATERIAL AVAILABLE UPON REQUEST

CONTACT MATERIAL; COPPER ALLOY CONTACT PLATING: GOLD ON THE MATING AREA, TIN PLATING ON THE CONTACT TAILS, NICKEL UNDERPLATE