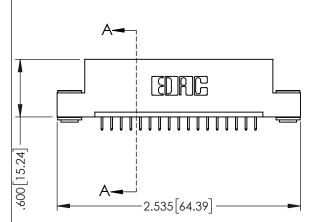

<u>Contact Dimensions:</u>
525-P.C. Tail .018 Sq.(0.46 Sq.) - Tail LG=.150(3.81)
.100 (2.54) Contact Spacing x .200 (5.08) Row Spacing

..330[8.38] CARD SLOT .160[4.06] POINT OF CONTACT

-2x Ø.156[3.96] -1.800 45.72 1.960 49.78

2.275 57.79

- INSULATOR MATERIAL: THERMOPLASTIC PBT BLACK, UL 94V-0
- CONTACT MATERIAL; COPPER TIN ALLOY CONTACT PLATING: GOLD ON THE MATING AREA, TIN PLATING ON THE CONTACT TAILS, NICKEL UNDERPLATE

345/395 SERIES CARD EDGE CONNECTOR PART NUMBER: 345-017-525-103

**SECTION A-A** 

YOUR CONNECTION TO QUALITY & SERVICE

.107 [2.72] .082 [2.08] .157 [4] .232 [5.89] .125(3.18) to .210(5.33) .125(3.18) to .210(5.33) Outside Tails Outside Tails .045(1.14) to .060(1.52) .045(1.14) to .060(1.52) Between Tails Between Tails **Contact Code 555 Contact Code 556** 