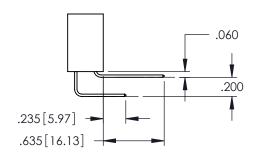

**SECTION A-A** 

YOUR CONNECTION TO QUALITY & SERVICE

.107 [2.72] .082 [2.08] .157 [4] .232 [5.89] .125(3.18) to .210(5.33) .125(3.18) to .210(5.33) Outside Tails Outside Tails .045(1.14) to .060(1.52) .045(1.14) to .060(1.52) Between Tails Between Tails **Contact Code 555 Contact Code 556** 

**Contact Code 558** 