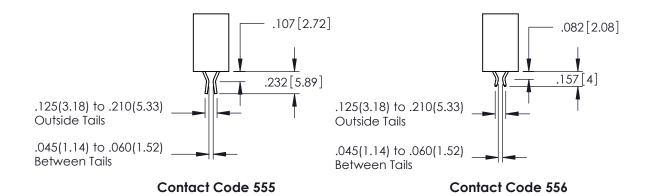

345-ENG-MASTER

**Contact Code 558** 

Contact Code 559

**Contact Code 560** 

INSULATOR MATERIAL: THERMOPLASTIC POLYESTER, UL 94V-0

DAP MATERIAL AVAILABLE UPON REQUEST

CONTACT MATERIAL; COPPER ALLOY CONTACT PLATING: GOLD ON THE MATING AREA, TIN PLATING ON THE CONTACT TAILS, NICKEL UNDERPLATE

345/395 SERIES CARD EDGE CONNECTOR CONTACT CODE 555,556,558,559,560 DIMENSIONS

YOUR CONNECTION TO QUALITY & SERVICE

ACAD REFERENCE NO. 345-ENG-MASTER DATE:MAY.16/2017 DRAWN: R.STA.MONICA 1:1 SHEET 2 OF 2