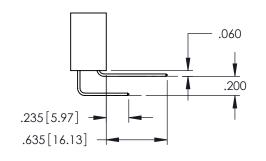

345-ENG-MASTER

**Contact Code 558** 

Contact Code 559

**Contact Code 560** 

INSULATOR MATERIAL: THERMOPLASTIC POLYESTER, UL 94V-0

DAP MATERIAL AVAILABLE UPON REQUEST

CONTACT MATERIAL; COPPER ALLOY CONTACT PLATING: GOLD ON THE MATING AREA, TIN PLATING ON THE CONTACT TAILS, NICKEL UNDERPLATE