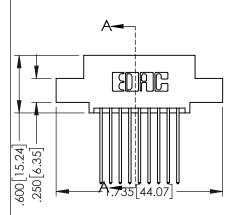

| SECTION A-A         |                  |  |
|---------------------|------------------|--|
| ACAD REFERENCE NO   | . 345-ENG-MASTER |  |
| DRAWN: R.STA.MONICA | DATE:MAY.16/2017 |  |
| CHECKED:            | DATE:            |  |
| SCALE: 1:1          | SHEET 1 OF 2     |  |
| DRAWING NUMBER      | ISSUE            |  |