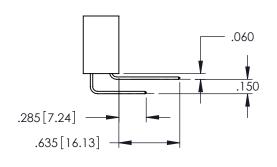

Contact Dimensions: 541-Wire Wrap .025 Sq.(0.64 Sq.) - Tail LG=.750(19.05) .100 (2.54) Contact Spacing x .200 (5.08) Row Spacing

.160[4.06] POINT OF CONTACT

.330[8.38] CARD SLOT

1

- INSULATOR MATERIAL: THERMOPLASTIC PBT BLACK, UL 94V-0
- CONTACT MATERIAL; COPPER TIN ALLOY CONTACT PLATING: GOLD ON THE MATING AREA, TIN PLATING ON THE CONTACT TAILS, NICKEL UNDERPLATE

345-ENG-MASTER

**Contact Code 558** 

Contact Code 559

**Contact Code 560** 

INSULATOR MATERIAL: THERMOPLASTIC POLYESTER, UL 94V-0

DAP MATERIAL AVAILABLE UPON REQUEST

CONTACT MATERIAL; COPPER ALLOY CONTACT PLATING: GOLD ON THE MATING AREA, TIN PLATING ON THE CONTACT TAILS, NICKEL UNDERPLATE