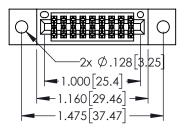

Contact Dimensions: 541-Wire Wrap .025 Sq.(0.64 Sq.) - Tail LG=.750(19.05) .100 (2.54) Contact Spacing x .200 (5.08) Row Spacing

.160[4.06] POINT OF CONTACT

.330[8.38] CARD SLOT

1

- INSULATOR MATERIAL: THERMOPLASTIC PBT BLACK, UL 94V-0
- CONTACT MATERIAL; COPPER TIN ALLOY CONTACT PLATING: GOLD ON THE MATING AREA, TIN PLATING ON THE CONTACT TAILS, NICKEL UNDERPLATE