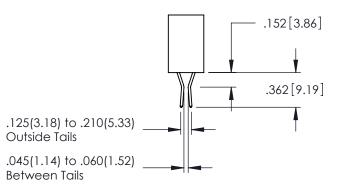

345-ENG-MASTER

**Contact Code 558** 

Contact Code 559

**Contact Code 560** 

INSULATOR MATERIAL: THERMOPLASTIC POLYESTER, UL 94V-0

DAP MATERIAL AVAILABLE UPON REQUEST

CONTACT MATERIAL; COPPER ALLOY CONTACT PLATING: GOLD ON THE MATING AREA, TIN PLATING ON THE CONTACT TAILS, NICKEL UNDERPLATE