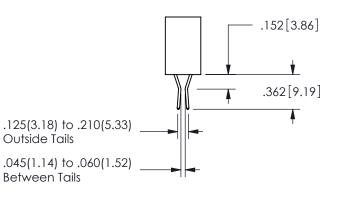

## <u>Contact Dimensions:</u> 556-Extender Board Bend (Code 520 Contacts) See Sheet 2 for Contact Code 555, 556, 558, 559, 560 **Dimensions**

.160 4.06 .330[8.38] POINT OF **CARD SLOT** CONTACT

SECTION A-A

ISSUE NUMBER ORIGINAL

1

**Contact Code 558** 

Contact Code 559

**Contact Code 560** 

INSULATOR MATERIAL: THERMOPLASTIC POLYESTER, UL 94V-0 DAP MATERIAL AVAILABLE UPON REQUEST

CONTACT MATERIAL; COPPER ALLOY CONTACT PLATING: GOLD ON THE MATING AREA, TIN PLATING ON THE CONTACT TAILS, NICKEL UNDERPLATE