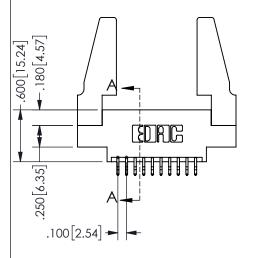

THIS IS A C.A.D. GENERATED DRAWING DO NOT MAKE MANUAL REVISIONS TO MASTER.

ISSUE NUMBER

ORIGINAL

1

-1.835[46.61] <del>-----</del> -1.575[40.01] "D"**--**—1.260[32]—**→** 1.100 [27.94] -2x Ø.156[3.96] CARD SLOT ACCEPTS

> .054" [1.37] TO .070"[1.78] THICK PCB

## 345/395 SERIES CARD EDGE CONNECTOR PART NUMBER: 345-020-556-888

YOUR CONNECTION TO QUALITY & SERVICE

**EDAC INC** TORONTO, ONTARIO CANADA

THESE DRAWINGS AND SPECIFICATIONS ARE THE PROPERTY OF EDAC INC.,AND SHALL NOT BE REPRODUCED, OR COPIED OR USED AS THE BASIS FOR THE MANUFACTURE OR SALE OF APPARATUS WITHOUT WRITTEN PERMISSION.