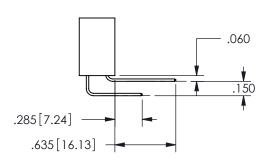

## <u>Contact Dimensions:</u> 556-Extender Board Bend (Code 520 Contacts) See Sheet 2 for Contact Code 555, 556, 558, 559, 560 **Dimensions**

.160 4.06 .330[8.38] POINT OF **CARD SLOT** CONTACT

SECTION A-A

ISSUE NUMBER ORIGINAL

1

**Contact Code 558** 

Contact Code 559

**Contact Code 560** 

INSULATOR MATERIAL: THERMOPLASTIC POLYESTER, UL 94V-0 DAP MATERIAL AVAILABLE UPON REQUEST

CONTACT MATERIAL; COPPER ALLOY CONTACT PLATING: GOLD ON THE MATING AREA, TIN PLATING ON THE CONTACT TAILS, NICKEL UNDERPLATE