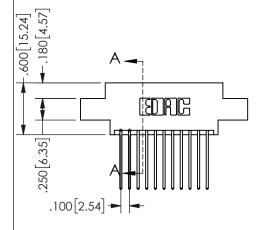

## <u>Contact Dimensions:</u> 542-Wire Wrap .025 Sq.(0.64 Sq.) - Tail LG=.645(16.38) .100 (2.54) Contact Spacing x .200 (5.08) Row Spacing

.370 9.4 SECTION A-A

345/395 SERIES CARD EDGE CONNECTOR PART NUMBER: 345-022-542-807