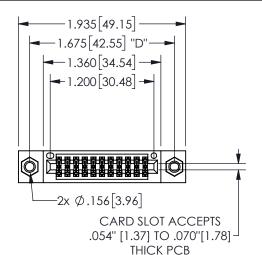

THIS IS A C.A.D. GENERATED DRAWING DO NOT MAKE MANUAL REVISIONS TO MASTER.

.330[8.38]

CARD SLOT

ISSUE NUMBER

.160 4.06

POINT OF

CONTACT

ORIGINAL

## <u>Contact Dimensions:</u> 542-Wire Wrap .025 Sq.(0.64 Sq.) - Tail LG=.645(16.38) .100 (2.54) Contact Spacing x .200 (5.08) Row Spacing

.370 9.4 SECTION A-A

345/395 SERIES CARD EDGE CONNECTOR PART NUMBER: 345-022-542-807