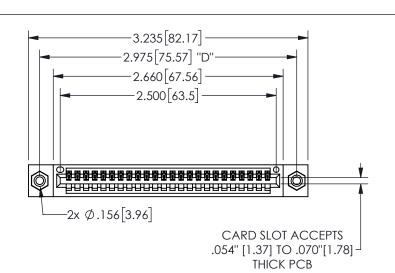

345/395 SERIES CARD EDGE CONNECTOR PART NUMBER: 345-024-521-608

YOUR CONNECTION TO QUALITY & SERVICE

**EDAC INC** TORONTO, ONTARIO CANADA

THESE DRAWINGS AND SPECIFICATIONS ARE THE PROPERTY OF EDAC INC.,AND SHALL NOT BE REPRODUCED, OR COPIED OR USED AS THE BASIS FOR THE MANUFACTURE OR SALE OF APPARATUS WITHOUT WRITTEN PERMISSION.

THIS IS A C.A.D. GENERATED DRAWING DO NOT MAKE MANUAL REVISIONS TO MASTER.

ISSUE NUMBER

ORIGINAL

1

.160 4.06 .330[8.38] POINT OF CARD SLOT CONTACT

-.180[4.57] 600 15.24 ROPE .250[6.35] .100[2.54]

<u>Contact Dimensions:</u>
521-P.C. Tail .025 Sq.(0.64 Sq.) - Tail LG=.150(3.81)
.100 (2.54) Contact Spacing x .200 (5.08) Row Spacing