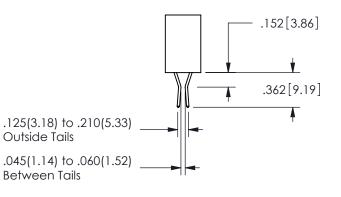

<u>Contact Dimensions:</u>
520-P.C. Tail .030x.018(0.76x0.46) - Tail LG=.175(4.45)
.100 (2.54) Contact Spacing x .200 (5.08) Row Spacing

.160 4.06 .330[8.38] POINT OF CARD SLOT CONTACT .370 9.4

SECTION A-A

ISSUE NUMBER ORIGINAL

1

**Contact Code 558** 

Contact Code 559

**Contact Code 560** 

INSULATOR MATERIAL: THERMOPLASTIC POLYESTER, UL 94V-0 DAP MATERIAL AVAILABLE UPON REQUEST

CONTACT MATERIAL; COPPER ALLOY CONTACT PLATING: GOLD ON THE MATING AREA, TIN PLATING ON THE CONTACT TAILS, NICKEL UNDERPLATE

345/395 SERIES CARD EDGE CONNECTOR CONTACT CODE 555,556,558,559,560 DIMENSIONS

YOUR CONNECTION TO QUALITY & SERVICE

**EDAC INC** TORONTO, ONTARIO CANADA

THESE DRAWINGS AND SPECIFICATIONS ARE THE PROPERTY OF EDAC INC.,AND SHALL NOT BE REPRODUCED, OR COPIED OR USED AS THE BASIS FOR THE MANUFACTURE OR SALE OF APPARATUS WITHOUT WRITTEN PERMISSION.