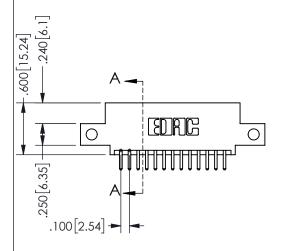

THIS IS A C.A.D. GENERATED DRAWING DO NOT MAKE MANUAL REVISIONS TO MASTER.

ISSUE NUMBER

ORIGINAL

1

-2.135[54.23] -1.560 [39.62] -1.400 [35.56] CARD SLOT ACCEPTS .054" [1.37] TO .070"[1.78] <sup>\_</sup> THICK PCB

## 345/395 SERIES CARD EDGE CONNECTOR PART NUMBER: 345-026-520-512

YOUR CONNECTION TO QUALITY & SERVICE

**EDAC INC** TORONTO, ONTARIO CANADA

THESE DRAWINGS AND SPECIFICATIONS ARE THE PROPERTY OF EDAC INC.,AND SHALL NOT BE REPRODUCED,OR COPIED OR USED AS THE BASIS FOR THE MANUFACTURE OR SALE OF APPARATUS WITHOUT WRITTEN PERMISSION.

| 0_0                 |                  |  |
|---------------------|------------------|--|
| ACAD REFERENCE NO.  | 345-ENG-MASTER   |  |
| DRAWN: R.STA.MONICA | DATE:MAY.16/2017 |  |
| CHECKED:            | DATE:            |  |
| SCALE: NTS          | SHEET 1 OF 2     |  |
| DRAWING NUMBER      | ISSUE            |  |
| 345-ENG-MASTER      | 1                |  |