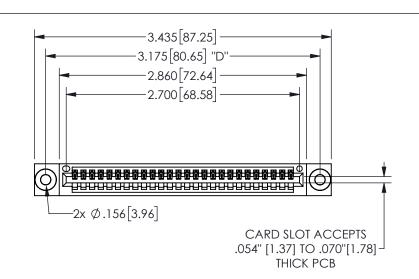

345/395 SERIES CARD EDGE CONNECTOR PART NUMBER: 345-026-520-603

YOUR CONNECTION TO QUALITY & SERVICE

**EDAC INC** TORONTO, ONTARIO CANADA

THESE DRAWINGS AND SPECIFICATIONS ARE THE PROPERTY OF EDAC INC.,AND SHALL NOT BE REPRODUCED, OR COPIED OR USED AS THE BASIS FOR THE MANUFACTURE OR SALE OF APPARATUS WITHOUT WRITTEN PERMISSION.