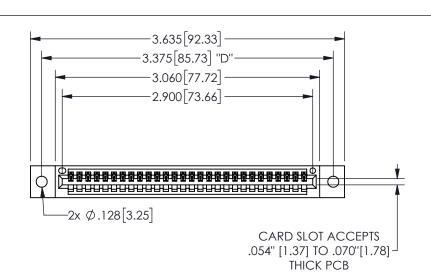

THIS IS A C.A.D. GENERATED DRAWING DO NOT MAKE MANUAL REVISIONS TO MASTER.

ISSUE NUMBER

ORIGINAL

.160 4.06 .330[8.38] POINT OF CARD SLOT CONTACT .370 9.4

## -.350[8.89] .600[15.24] .100 [2.54]

345/395 SERIES CARD EDGE CONNECTOR PART NUMBER: 345-028-544-102

<u>Contact Dimensions:</u> 544-Wire Wrap .050x.025(1.27x0.64) - Tail LG=.750(19.05) .100 (2.54) Contact Spacing x .200 (5.08) Row Spacing