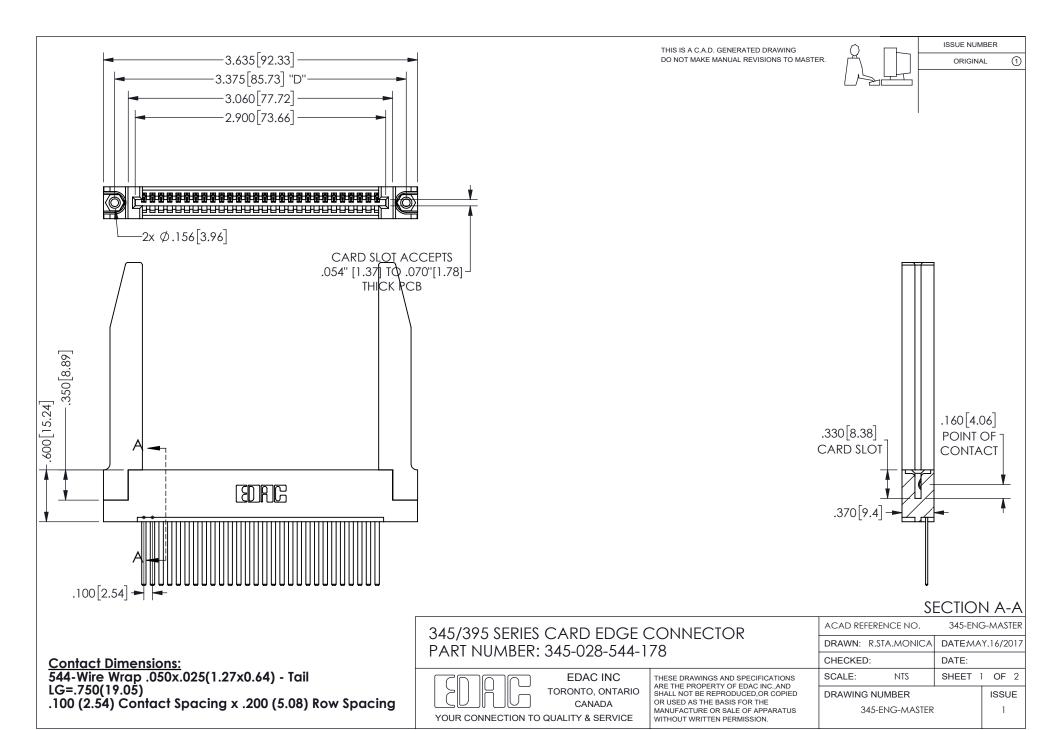

ISSUE NUMBER ORIGINAL

1

**Contact Code 558** 

Contact Code 559

Contact Code 560

INSULATOR MATERIAL: THERMOPLASTIC POLYESTER, UL 94V-0

DAP MATERIAL AVAILABLE UPON REQUEST

CONTACT MATERIAL; COPPER ALLOY

CONTACT PLATING: GOLD ON THE MATING AREA, TIN PLATING ON THE CONTACT TAILS, NICKEL UNDERPLATE

345/395 SERIES CARD EDGE CONNECTOR CONTACT CODE 555,556,558,559,560 DIMENSIONS

YOUR CONNECTION TO QUALITY & SERVICE

**EDAC INC** TORONTO, ONTARIO CANADA

THESE DRAWINGS AND SPECIFICATIONS ARE THE PROPERTY OF EDAC INC.,AND SHALL NOT BE REPRODUCED, OR COPIED OR USED AS THE BASIS FOR THE MANUFACTURE OR SALE OF APPARATUS WITHOUT WRITTEN PERMISSION.

| ACAD REFERENCE NO.  | 345-ENG-MASTER   |
|---------------------|------------------|
| DRAWN: R.STA.MONICA | DATE:MAY.16/2017 |
| CHECKED:            | DATE:            |
| SCALE: 1:1          | SHEET 2 OF 2     |
| DRAWING NUMBER      | ISSUE            |
| 345-FNG-MASTER      | 1                |