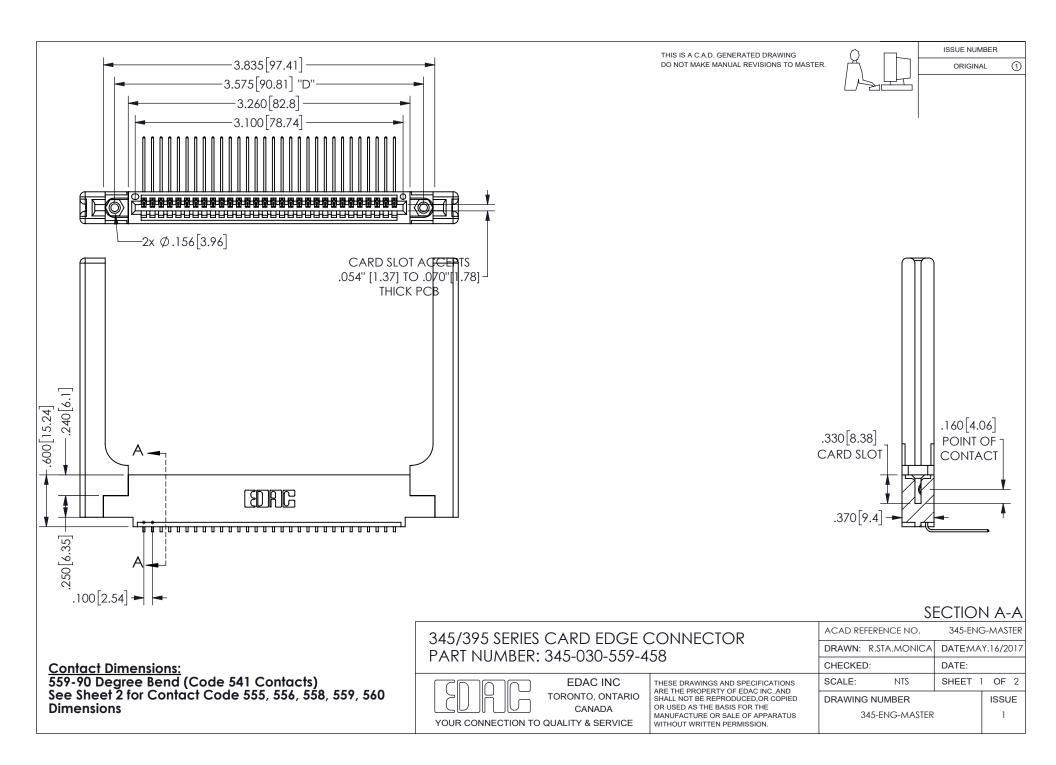

ISSUE NUMBER ORIGINAL

1









**Contact Code 558** 

Contact Code 559

Contact Code 560

INSULATOR MATERIAL: THERMOPLASTIC POLYESTER, UL 94V-0 DAP MATERIAL AVAILABLE UPON REQUEST

CONTACT MATERIAL; COPPER ALLOY

CONTACT PLATING: GOLD ON THE MATING AREA, TIN PLATING ON THE CONTACT TAILS, NICKEL UNDERPLATE

## 345/395 SERIES CARD EDGE CONNECTOR CONTACT CODE 555,556,558,559,560 DIMENSIONS

YOUR CONNECTION TO QUALITY & SERVICE

**EDAC INC** TORONTO, ONTARIO CANADA

THESE DRAWINGS AND SPECIFICATIONS ARE THE PROPERTY OF EDAC INC.,AND SHALL NOT BE REPRODUCED, OR COPIED OR USED AS THE BASIS FOR THE MANUFACTURE OR SALE OF APPARATUS WITHOUT WRITTEN PERMISSION.

| ACAD REFERENCE NO.  | 345-ENG-MASTER   |
|---------------------|------------------|
| DRAWN: R.STA.MONICA | DATE:MAY.16/2017 |
| C