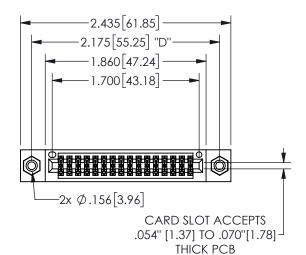

THIS IS A C.A.D. GENERATED DRAWING DO NOT MAKE MANUAL REVISIONS TO MASTER.

ISSUE NUMBER

ORIGINAL

1

.160 4.06 .330[8.38] POINT OF CARD SLOT CONTACT .370 9.4

## -.180[4.57] 600 15.24 .250[6.35] .100[2.54]

<u>Contact Dimensions:</u>
523-P.C. Tail .025 Sq.(0.64 Sq.) - Tail LG=.390(9.91)
.100 (2.54) Contact Spacing x .200 (5.08) Row Spacing

345/395 SERIES CARD EDGE CONNECTOR PART NUMBER: 345-032-523-808