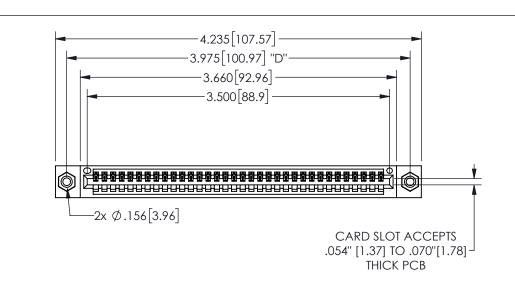

THIS IS A C.A.D. GENERATED DRAWING DO NOT MAKE MANUAL REVISIONS TO MASTER.

ISSUE NUMBER

ORIGINAL

1

.160 4.06 .330[8.38] POINT OF CARD SLOT CONTACT .370 9.4

.240[6.1] 600 15.24 250 [6.35] .100 [2.54]

345/395 SERIES CARD EDGE CONNECTOR PART NUMBER: 345-034-541-408