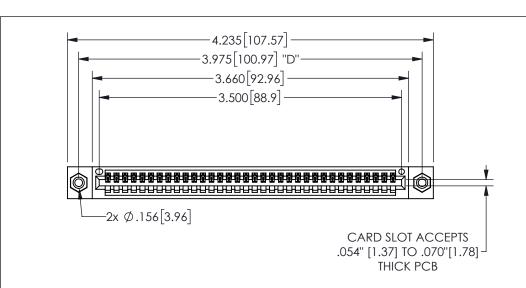

345/395 SERIES CARD EDGE CONNECTOR PART NUMBER: 345-034-542-408

YOUR CONNECTION TO QUALITY & SERVICE

**EDAC INC** TORONTO, ONTARIO CANADA

THESE DRAWINGS AND SPECIFICATIONS ARE THE PROPERTY OF EDAC INC.,AND SHALL NOT BE REPRODUCED, OR COPIED OR USED AS THE BASIS FOR THE MANUFACTURE OR SALE OF APPARATUS WITHOUT WRITTEN PERMISSION.

| ACAD REFERENCE NO.  | 345-ENG-MASTER   |
|---------------------|------------------|
| DRAWN: R.STA.MONICA | DATE:MAY.16/2017 |
| CHECKED:            | DATE:            |
| SCALE: NTS          | SHEET 1 OF 2     |
| DRAWING NUMBER      | ISSUE            |
| 345-ENG-MASTER      | 1                |
|                     |                  |