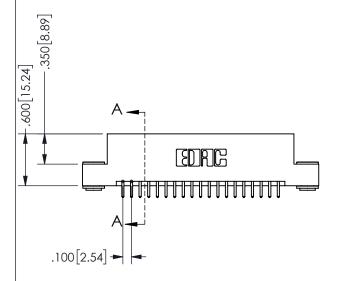

THIS IS A C.A.D. GENERATED DRAWING DO NOT MAKE MANUAL REVISIONS TO MASTER.

ISSUE NUMBER

ORIGINAL

-2.735[69.47] 2.475[62.87] "D' 2.160 54.86 -2.000 [50.8] -2x Ø.156[3.96] CARD SLOT ACCEPTS

> .054" [1.37] TO .070"[1.78] <sup>⊥</sup> THICK PCB

<u>Contact Dimensions:</u>
521-P.C. Tail .025 Sq.(0.64 Sq.) - Tail LG=.150(3.81)
.100 (2.54) Contact Spacing x .200 (5.08) Row Spacing

.160 4.06 .330[8.38] POINT OF CARD SLOT CONTACT .370 9.4

## **SECTION A-A**

345/395 SERIES CARD EDGE CONNECTOR PART NUMBER: 345-038-521-203

**EDAC INC** TORONTO, ONTARIO CANADA

THESE DRAWINGS AND SPECIFICATIONS ARE THE PROPERTY OF EDAC INC., AND SHALL NOT BE REPRODUCED, OR COPIED OR USED AS THE BASIS FOR THE MANUFACTURE OR SALE OF APPARATUS WITHOUT WRITTEN PERMISSION.