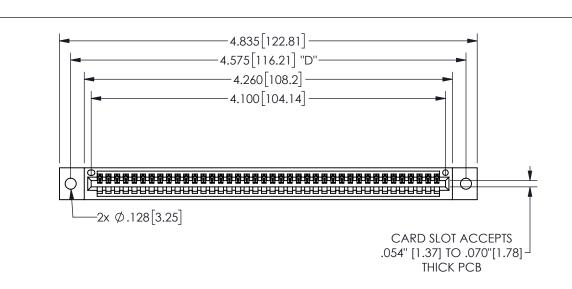

## 345/395 SERIES CARD EDGE CONNECTOR PART NUMBER: 345-040-544-602

YOUR CONNECTION TO QUALITY & SERVICE

**EDAC INC** TORONTO, ONTARIO CANADA

THESE DRAWINGS AND SPECIFICATIONS ARE THE PROPERTY OF EDAC INC.,AND SHALL NOT BE REPRODUCED, OR COPIED OR USED AS THE BASIS FOR THE MANUFACTURE OR SALE OF APPARATUS WITHOUT WRITTEN PERMISSION.

THIS IS A C.A.D. GENERATED DRAWING DO NOT MAKE MANUAL REVISIONS TO MASTER.

ORIGINAL

.160 4.06 .330[8.38] POINT OF CARD SLOT CONTACT .370 9.4

## -.180[4.57] 600 15.24 .250[6.35] .100[2.54]

<u>Contact Dimensions:</u> 544-Wire Wrap .050x.025(1.27x0.64) - Tail LG=.750(19.05)

.100 (2.54) Contact Spacing x .200 (5.08) Row Spacing