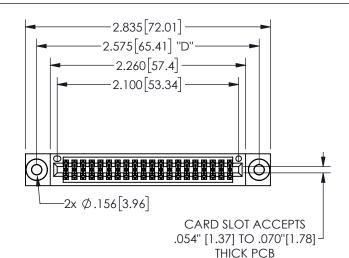

## SECTION A-A

345/395 SERIES CARD EDGE CONNECTOR PART NUMBER: 345-040-555-203

**EDAC INC** TORONTO, ONTARIO CANADA

THESE DRAWINGS AND SPECIFICATIONS ARE THE PROPERTY OF EDAC INC.,AND SHALL NOT BE REPRODUCED, OR COPIED OR USED AS THE BASIS FOR THE MANUFACTURE OR SALE OF APPARATUS WITHOUT WRITTEN PERMISSION.

| ACAD REFERENCE NO.  | 345-ENG-MASTER  |  |
|---------------------|-----------------|--|
| DRAWN: R.STA.MONICA | DATEMAY.16/2017 |  |
| CHECKED:            | DATE:           |  |
| SCALE: NTS          | SHEET 1 OF 2    |  |
| DRAWING NUMBER      | ISSUE           |  |
| 345-ENG-MASTER      | 1               |  |
|                     |                 |  |