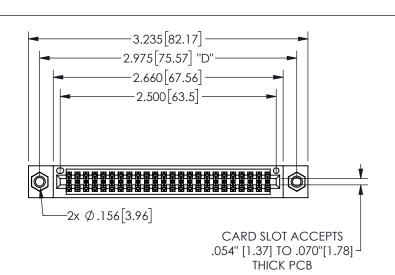

THIS IS A C.A.D. GENERATED DRAWING DO NOT MAKE MANUAL REVISIONS TO MASTER.

ISSUE NUMBER

ORIGINAL

1

.160 4.06 .330[8.38] POINT OF CARD SLOT CONTACT .370 9.4

## -.350[8.89] .600[15.24] .100[2.54]

<u>Contact Dimensions:</u>
524-P.C. Tail .018 Sq.(0.46 Sq.) - Tail LG=.175(4.45)
.100 (2.54) Contact Spacing x .200 (5.08) Row Spacing

345/395 SERIES CARD EDGE CONNECTOR PART NUMBER: 345-048-524-207