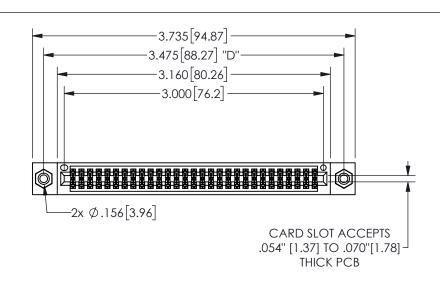

| 345/395 SERIES CARD EDGE CONNECTOR |
|------------------------------------|
| PART NUMBER: 345-058-555-808       |

YOUR CONNECTION TO QUALITY & SERVICE

**EDAC INC** TORONTO, ONTARIO CANADA

THESE DRAWINGS AND SPECIFICATIONS ARE THE PROPERTY OF EDAC INC.,AND SHALL NOT BE REPRODUCED, OR COPIED OR USED AS THE BASIS FOR THE MANUFACTURE OR SALE OF APPARATUS WITHOUT WRITTEN PERMISSION.

| ACAD REFERENCE NO. |               | 345-ENG-MASTER |           |
|--------------------|---------------|----------------|-----------|
| DRAWN:             | R.STA.MONICA  | DATEMA         | Y.16/2017 |
| CHECKE             | D:            | DATE:          |           |
| SCALE:             | NTS           | SHEET          | OF 2      |
| DRAWING NUMBER     |               |                | ISSUE     |
| 3                  | 45-ENG-MASTER |                | 1         |