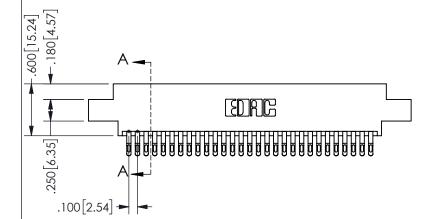

SECTION A-A

ISSUE NUMBER ORIGINAL

1

**Contact Code 558** 

Contact Code 559

**Contact Code 560** 

INSULATOR MATERIAL: THERMOPLASTIC POLYESTER, UL 94V-0 DAP MATERIAL AVAILABLE UPON REQUEST

CONTACT MATERIAL; COPPER ALLOY

CONTACT PLATING: GOLD ON THE MATING AREA, TIN PLATING ON THE CONTACT TAILS, NICKEL UNDERPLATE

## 345/395 SERIES CARD EDGE CONNECTOR CONTACT CODE 555,556,558,559,560 DIMENSIONS

YOUR CONNECTION TO QUALITY & SERVICE

**EDAC INC** TORONTO, ONTARIO CANADA

THESE DRAWINGS AND SPECIFICATIONS ARE THE PROPERTY OF EDAC INC.,AND SHALL NOT BE REPRODUCED, OR COPIED OR USED AS THE BASIS FOR THE MANUFACTURE OR SALE OF APPARATUS WITHOUT WRITTEN PERMISSION.

| ACAD REFERENCE NO.  | 345-ENG-MASTER   |
|---------------------|------------------|
| DRAWN: R.STA.MONICA | DATE:MAY.16/2017 |
| CHECKED:            | DATE:            |
| SCALE: 1:1          | SHEET 2 OF 2     |
| DRAWING NUMBER      | ISSUE            |
| 345-ENG-MASTER      | 1                |