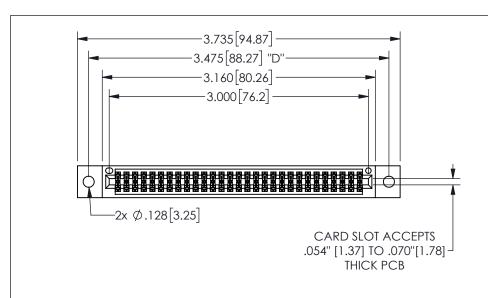

## -.350[8.89] .600[15.24] .100[2.54]

<u>Contact Dimensions:</u>
556-Extender Board Bend (Code 520 Contacts)
See Sheet 2 for Contact Code 555, 556, 558, 559, 560 **Dimensions** 

| 345/395 SERIES CARD EDGE CONNECTOR |  |
|------------------------------------|--|
| PART NUMBER: 345-058-556-202       |  |