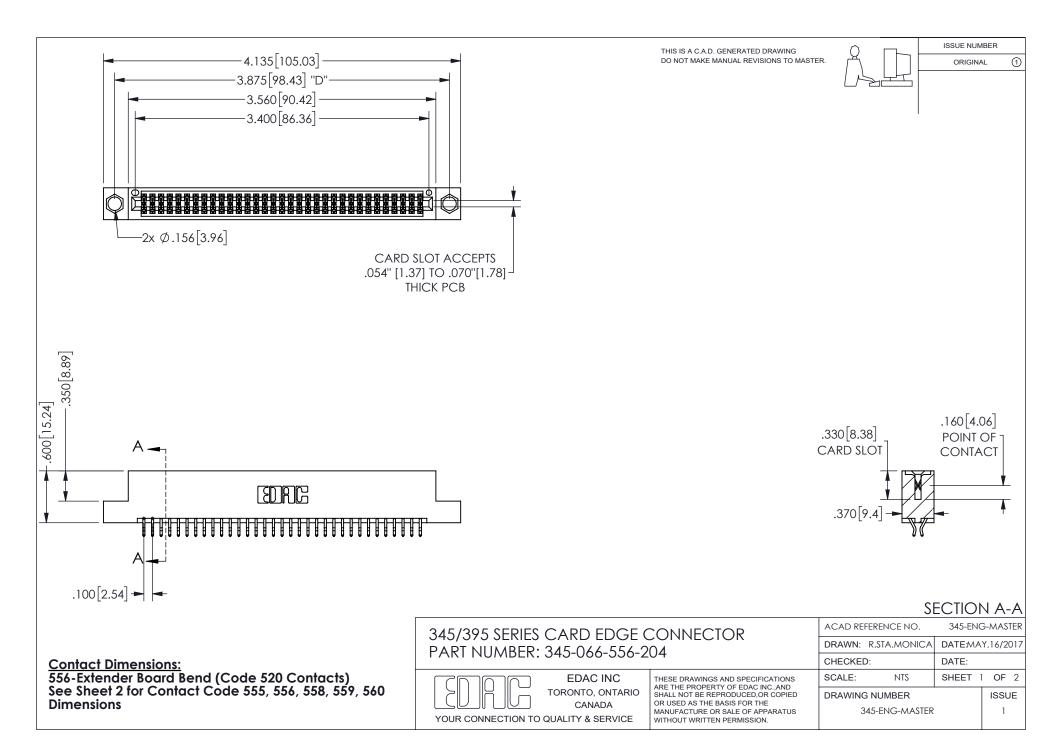

ISSUE NUMBER ORIGINAL

1









**Contact Code 558** 

Contact Code 559

Contact Code 560

INSULATOR MATERIAL: THERMOPLASTIC POLYESTER, UL 94V-0 DAP MATERIAL AVAILABLE UPON REQUEST

CONTACT MATERIAL; COPPER ALLOY

CONTACT PLATING: GOLD ON THE MATING AREA, TIN PLATING ON THE CONTACT TAILS, NICKEL UNDERPLATE

## 345/395 SERIES CARD EDGE CONNECTOR CONTACT CODE 555,556,558,559,560 DIMENSIONS

YOUR CONNECTION TO QUALITY & SERVICE

**EDAC INC** TORONTO, ONTARIO CANADA

THESE DRAWINGS AND SPECIFICATIONS ARE THE PROPERTY OF EDAC INC.,AND SHALL NOT BE REPRODUCED, OR COPIED OR USED AS THE BASIS FOR THE MANUFACTURE OR SALE OF APPARATUS WITHOUT WRITTEN PERMISSION.

| ACAD REFERENCE NO.  | 345-ENG-MASTER   |
|---------------------|------------------|
| DRAWN: R.STA.MONICA | DATE:MAY.16/2017 |
| C