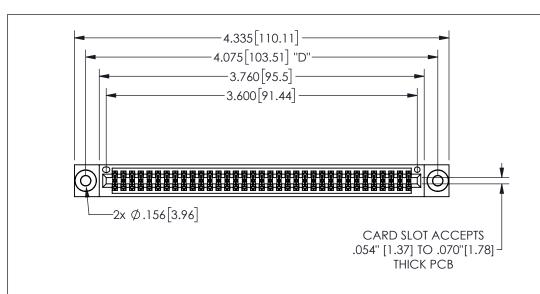

<u>Contact Dimensions:</u>
540-Wire Wrap .025 Sq.(0.64 Sq.) - Tail LG=.560(14.22)
.100 (2.54) Contact Spacing x .200 (5.08) Row Spacing

345/395 SERIES CARD EDGE CONNECTOR PART NUMBER: 345-070-540-803

YOUR CONNECTION TO QUALITY & SERVICE

## 345/395 SERIES CARD EDGE CONNECTOR CONTACT CODE 555,556,558,559,560 DIMENSIONS

YOUR CONNECTION TO QUALITY & SERVICE

**EDAC INC** TORONTO, ONTARIO CANADA

THESE DRAWINGS AND SPECIFICATIONS ARE THE PROPERTY OF EDAC INC.,AND SHALL NOT BE REPRODUCED, OR COPIED OR USED AS THE BASIS FOR THE MANUFACTURE OR SALE OF APPARATUS WITHOUT WRITTEN PERMISSION.