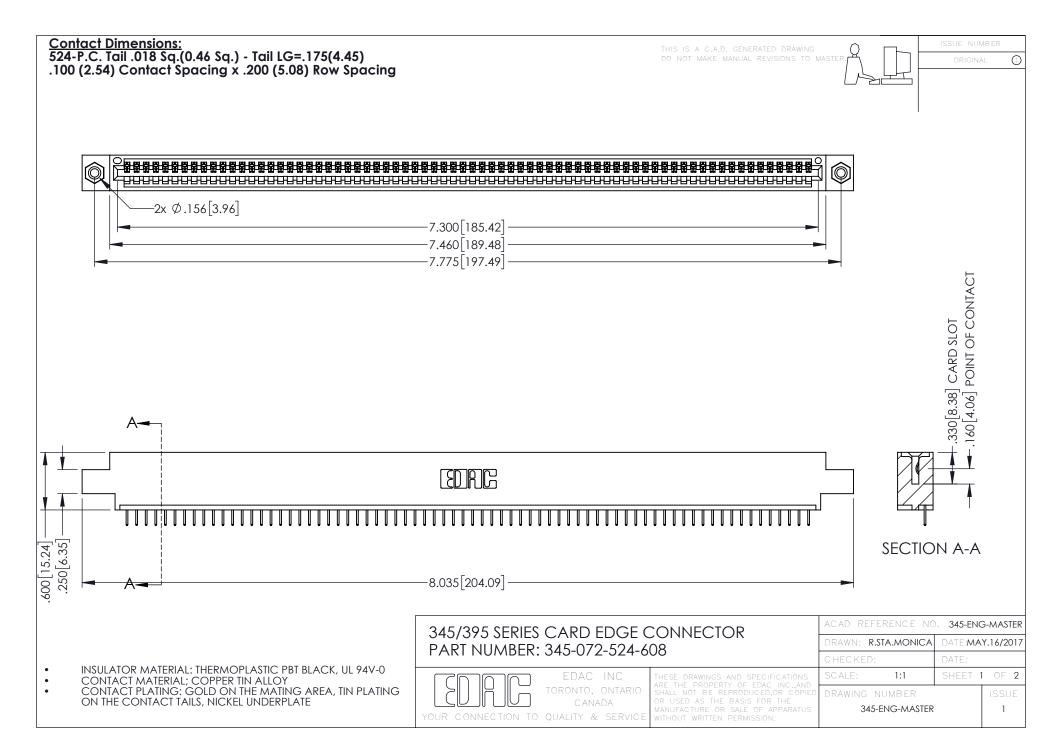

**Contact Code 558** 

Contact Code 559

**Contact Code 560** 

INSULATOR MATERIAL: THERMOPLASTIC POLYESTER, UL 94V-0

DAP MATERIAL AVAILABLE UPON REQUEST

CONTACT MATERIAL; COPPER ALLOY CONTACT PLATING: GOLD ON THE MATING AREA, TIN PLATING ON THE CONTACT TAILS, NICKEL UNDERPLATE