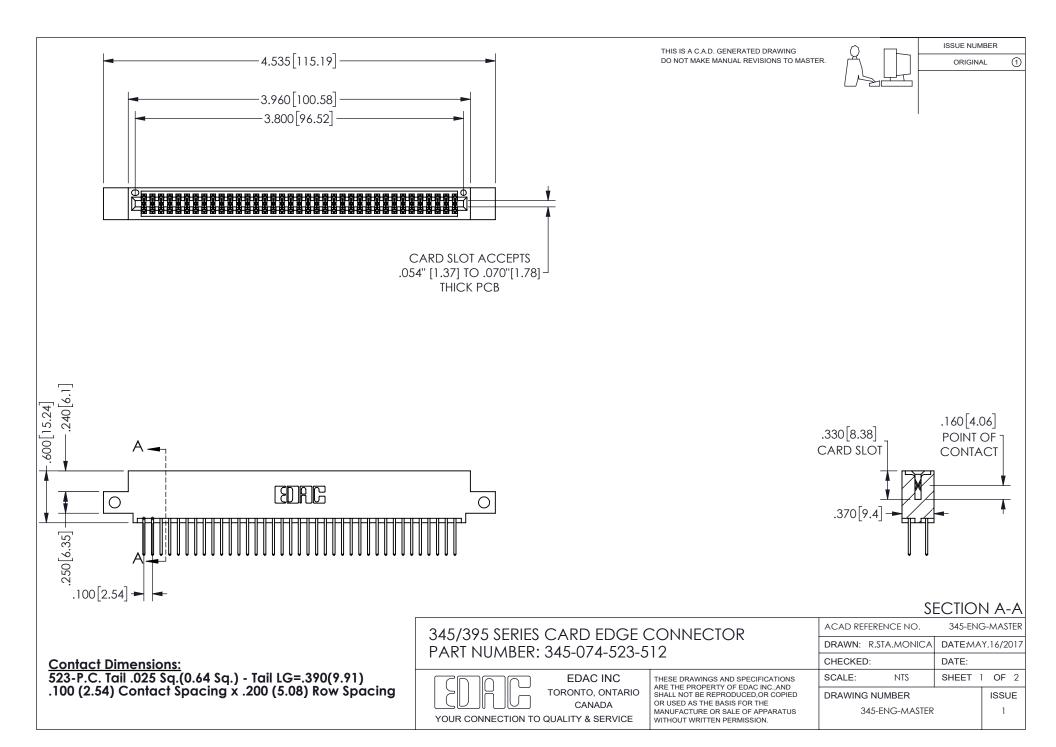

ISSUE NUMBER ORIGINAL

1









**Contact Code 558** 

Contact Code 559

Contact Code 560

INSULATOR MATERIAL: THERMOPLASTIC POLYESTER, UL 94V-0 DAP MATERIAL AVAILABLE UPON REQUEST

CONTACT MATERIAL; COPPER ALLOY

CONTACT PLATING: GOLD ON THE MATING AREA, TIN PLATING ON THE CONTACT TAILS, NICKEL UNDERPLATE

## 345/395 SERIES CARD EDGE CONNECTOR CONTACT CODE 555,556,558,559,560 DIMENSIONS

YOUR CONNECTION TO QUALITY & SERVICE

**EDAC INC** TORONTO, ONTARIO CANADA

THESE DRAWINGS AND SPECIFICATIONS ARE THE PROPERTY OF EDAC INC.,AND SHALL NOT BE REPRODUCED, OR COPIED OR USED AS THE BASIS FOR THE MANUFACTURE OR SALE OF APPARATUS WITHOUT WRITTEN PERMISSION.

| ACAD REFERENCE NO.  | 345-ENG-MASTER   |
|---------------------|------------------|
| DRAWN: R.STA.MONICA | DATE:MAY.16/2017 |
| C