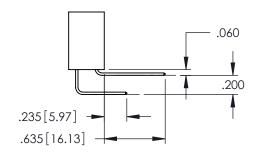

CONTACT MATERIAL; COPPER ALLOY CONTACT PLATING: GOLD ON THE MATING AREA, TIN PLATING ON THE CONTACT TAILS, NICKEL UNDERPLATE

345/395 SERIES CARD EDGE CONNECTOR CONTACT CODE 555,556,558,559,560 DIMENSIONS