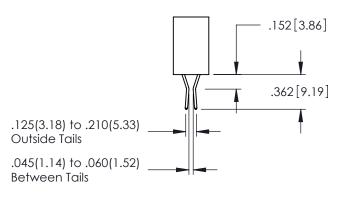

CONTACT MATERIAL; COPPER ALLOY CONTACT PLATING: GOLD ON THE MATING AREA, TIN PLATING ON THE CONTACT TAILS, NICKEL UNDERPLATE

345/395 SERIES CARD EDGE CONNECTOR CONTACT CODE 555,556,558,559,560 DIMENSIONS