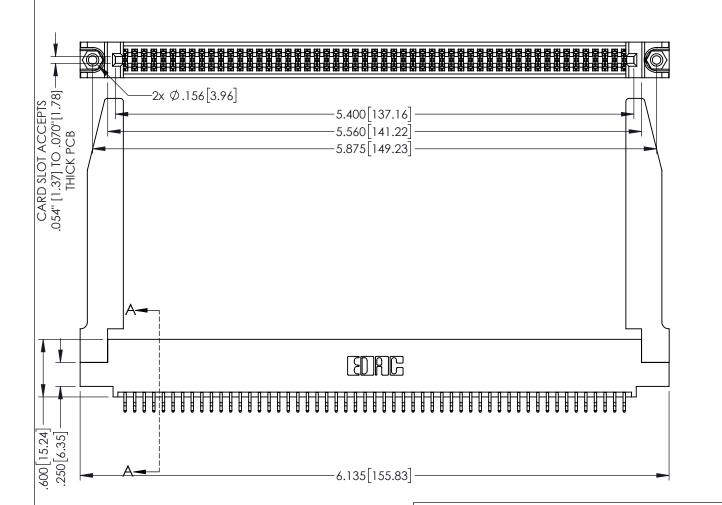

1

INSULATOR MATERIAL: THERMOPLASTIC PBT BLACK, UL 94V-0

CONTACT MATERIAL; COPPER TIN ALLOY CONTACT PLATING: GOLD ON THE MATING AREA, TIN PLATING ON THE CONTACT TAILS, NICKEL UNDERPLATE

345/395 SERIES CARD EDGE CONNECTOR PART NUMBER: 345-106-556-578

YOUR CONNECTION TO QUALITY & SERVICE

345-ENG-MASTER DRAWN: R.STA.MONICA DATE:MAY.16/2017 1:1 SHEET 1 OF 2

345-ENG-MASTER

**Contact Code 558** 

Contact Code 559

**Contact Code 560** 

- INSULATOR MATERIAL: THERMOPLASTIC POLYESTER, UL 94V-0 DAP MATERIAL AVAILABLE UPON REQUEST

CONTACT MATERIAL; COPPER ALLOY CONTACT PLATING: GOLD ON THE MATING AREA, TIN PLATING ON THE CONTACT TAILS, NICKEL UNDERPLATE

345/395 SERIES CARD EDGE CONNECTOR CONTACT CODE 555,556,558,559,560 DIMENSIONS

ACAD REFERENCE NO. 345-ENG-MASTER