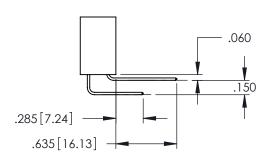

CONTACT MATERIAL; COPPER ALLOY CONTACT PLATING: GOLD ON THE MATING AREA, TIN PLATING ON THE CONTACT TAILS, NICKEL UNDERPLATE

345/395 SERIES CARD EDGE CONNECTOR CONTACT CODE 555,556,558,559,560 DIMENSIONS