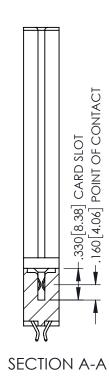

1

INSULATOR MATERIAL: THERMOPLASTIC PBT BLACK, UL 94V-0

CONTACT MATERIAL; COPPER TIN ALLOY CONTACT PLATING: GOLD ON THE MATING AREA, TIN PLATING ON THE CONTACT TAILS, NICKEL UNDERPLATE

345/395 SERIES CARD EDGE CONNECTOR PART NUMBER: 345-106-556-578

YOUR CONNECTION TO QUALITY & SERVICE

345-ENG-MASTER DRAWN: R.STA.MONICA DATE:MAY.16/2017 1:1 SHEET 1 OF 2

345-ENG-MASTER

**Contact Code 558** 

Contact Code 559

**Contact Code 560** 

- INSULATOR MATERIAL: THERMOPLASTIC POLYESTER, UL 94V-0 DAP MATERIAL AVAILABLE UPON REQUEST

CONTACT MATERIAL; COPPER ALLOY CONTACT PLATING: GOLD ON THE MATING AREA, TIN PLATING ON THE CONTACT TAILS, NICKEL UNDERPLATE

345/395 SERIES CARD EDGE CONNECTOR CONTACT CODE 555,556,558,559,560 DIMENSIONS

ACAD REFERENCE NO. 345-ENG-MASTER