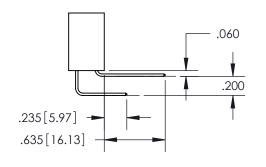

**Contact Dimensions:** 559-90 Degree Bend (Code 541 Contacts) See Sheet 2 for Contact Code 555, 556, 558, 559, 560 Dimensions

INSULATOR MATERIAL: THERMOPLASTIC PBT, UL 94V-0 CONTACT MATERIAL; COPPER TIN ALLOY CONTACT PLATING: GOLD ON THE MATING AREA, TIN PLATING ON THE CONTACT TAILS, NICKEL UNDERPLATE

ISSUE NUMBER ORIGINAL

1

**Contact Code 558** 

**Contact Code 559** 

**Contact Code 560** 

- INSULATOR MATERIAL: THERMOPLASTIC POLYESTER, UL 94V-0
- DAP MATERIAL AVAILABLE UPON REQUEST
- CONTACT MATERIAL; COPPER ALLOY