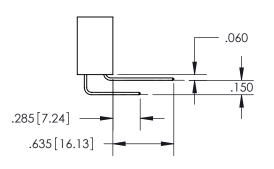

ISSUE NUMBER ORIGINAL

1

**Contact Code 558** 

**Contact Code 559** 

**Contact Code 560** 

- INSULATOR MATERIAL: THERMOPLASTIC POLYESTER, UL 94V-0
- DAP MATERIAL AVAILABLE UPON REQUEST
- CONTACT MATERIAL; COPPER ALLOY