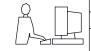

**Contact Dimensions:** 559-90 Degree Bend (Code 541 Contacts) See Sheet 2 for Contact Code 555, 556, 558, 559, 560 Dimensions

INSULATOR MATERIAL: THERMOPLASTIC PBT, UL 94V-0 CONTACT MATERIAL; COPPER TIN ALLOY CONTACT PLATING: GOLD ON THE MATING AREA, TIN PLATING ON THE CONTACT TAILS, NICKEL UNDERPLATE

## 345/395 SERIES CARD EDGE CONNECTOR PART NUMBER: 345-120-559-204

YOUR CONNECTION TO QUALITY & SERVICE

**EDAC INC** TORONTO, ONTARIO CANADA

THESE DRAWINGS AND SPECIFICATIONS ARE THE PROPERTY OF EDAC INC., AND SHALL NOT BE REPRODUCED, OR COPIED OR USED AS THE BASIS FOR THE MANUFACTURE OR SALE OF APPARATUS WITHOUT WRITTEN PERMISSION.

ISSUE NUMBER ORIGINAL

1

**Contact Code 558** 

**Contact Code 559** 

**Contact Code 560** 

- INSULATOR MATERIAL: THERMOPLASTIC POLYESTER, UL 94V-0
- DAP MATERIAL AVAILABLE UPON REQUEST
- CONTACT MATERIAL; COPPER ALLOY

CONTACT PLATING: GOLD ON THE MATING AREA, TIN PLATING ON THE CONTACT TAILS, NICKEL UNDERPLATE

\*FOR ALL OTHER SPECIFICATIONS REFER TO SHEET 3\*