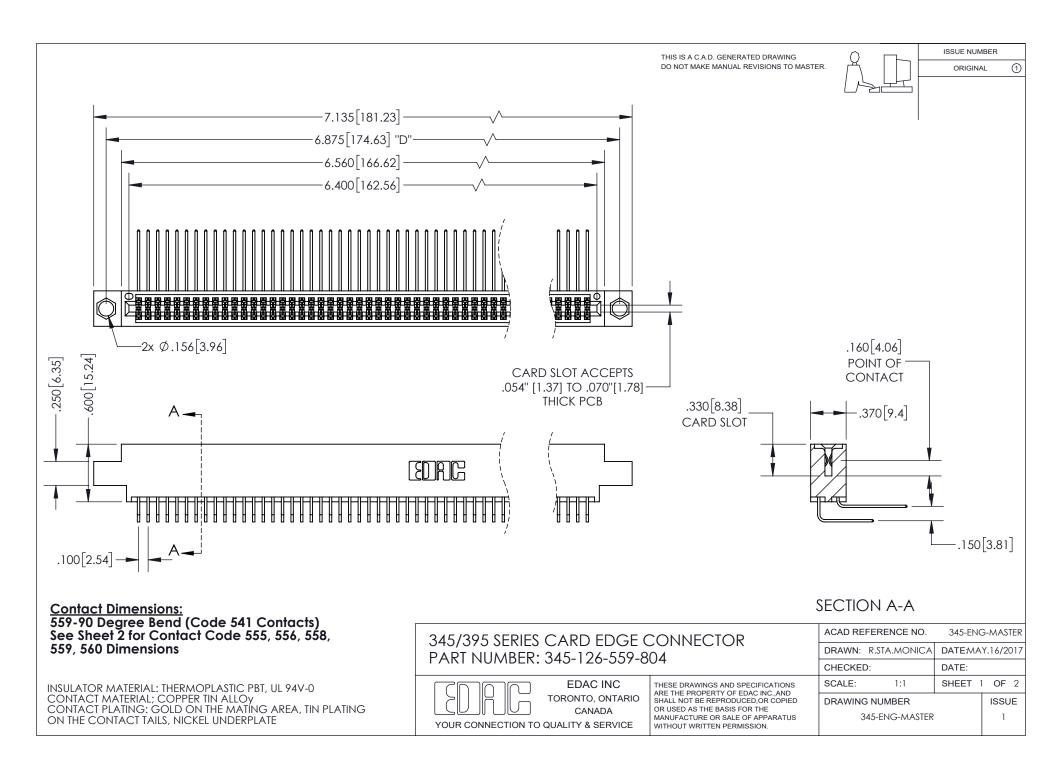

## 345/395 SERIES CARD EDGE CONNECTOR CONTACT CODE 555,556,558,559,560 DIMENSIONS

YOUR CONNECTION TO QUALITY & SERVICE

**EDAC INC** TORONTO, ONTARIO CANADA

THESE DRAWINGS AND SPECIFICATIONS ARE THE PROPERTY OF EDAC INC.,AND SHALL NOT BE REPRODUCED, OR COPIED OR USED AS THE BASIS FOR THE MANUFACTURE OR SALE OF APPARATUS WITHOUT WRITTEN PERMISSION.

ORIGINAL 1

ISSUE NUMBER

**Contact Code 558** 

**Contact Code 559** 

Contact Code 560

- INSULATOR MATERIAL: THERMOPLASTIC POLYESTER, UL 94V-0
- DAP MATERIAL AVAILABLE UPON REQUEST
- CONTACT MATERIAL; COPPER ALLOY