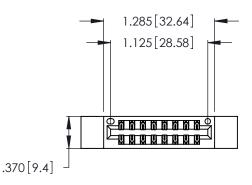

<u>Contact Dimensions:</u>
555-Extender Board Bend (Code 500 Contacts)
See Sheet 2 for Contact Code 555, 556, 558, 559, 560 Dimensions

THIS IS A C.A.D. GENERATED DRAWING DO NOT MAKE MANUAL REVISIONS TO MASTER.

ISSUE NUMBER

ORIGINAL

1

Card Slot Accepts .054 [1.37] to .070 [1.78] Thick P.C. Board .330 [8.38] Card Slot .160 [4.07] Point of Contact

346/396 SERIES CARD EDGE CONNECTOR PART NUMBER: 346-016-555-812

YOUR CONNECTION TO QUALITY & SERVICE