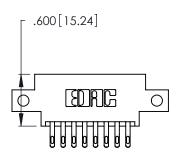

ISSUE NUMBER

ORIGINAL

1

Card Slot Accepts .054 [1.37] to .070 [1.78] Thick P.C. Board .330 [8.38] Card Slot .160 [4.07] Point of Contact

346/396 SERIES CARD EDGE CONNECTOR PART NUMBER: 346-016-555-812

YOUR CONNECTION TO QUALITY & SERVICE

**EDAC INC** TORONTO, ONTARIO CANADA

THESE DRAWINGS AND SPECIFICATIONS ARE THE PROPERTY OF EDAC INC.,AND SHALL NOT BE REPRODUCED, OR COPIED OR USED AS THE BASIS FOR THE MANUFACTURE OR SALE OF APPARATUS WITHOUT WRITTEN PERMISSION.