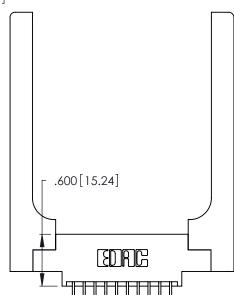

Contact Dimensions:
556-Extender Board Bend (Code 520 Contacts)
See Sheet 2 for Contact Code 555, 556, 558, 559, 560 Dimensions

INSULATOR MATERIAL: THERMOPLASTIC POLYESTER, UL 94V-0 CONTACT MATERIAL; COPPER, NICKEL, TIN ALLOY CA-725