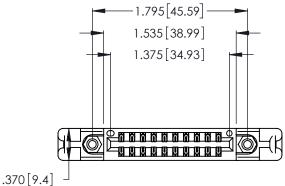

Contact Dimensions:
556-Extender Board Bend (Code 520 Contacts)
See Sheet 2 for Contact Code 555, 556, 558, 559, 560 Dimensions

INSULATOR MATERIAL: THERMOPLASTIC POLYESTER, UL 94V-0 CONTACT MATERIAL; COPPER, NICKEL, TIN ALLOY CA-725

CONTACT PLATING: GOLD ON THE MATING AREA, TIN-LEAD ON THE CONTACT TAILS, NICKEL UNDERPLATE

THIS IS A C.A.D. GENERATED DRAWING DO NOT MAKE MANUAL REVISIONS TO MASTER.

ISSUE NUMBER ORIGINAL 1

| 346/396 SERIES CARD EDGE CONNECTOR |
|------------------------------------|
| PART NUMBER: 346-020-556-858       |