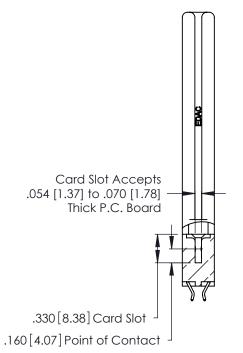

THIS IS A C.A.D. GENERATED DRAWING DO NOT MAKE MANUAL REVISIONS TO MASTER.

ISSUE NUMBER

ORIGINAL

1

**Contact Code 555** 

Contact Code 556

**Contact Code 558** 

**Contact Code 559** 

**Contact Code 560** 

INSULATOR MATERIAL: THERMOPLASTIC POLYESTER, UL 94V-0 CONTACT MATERIAL; COPPER, NICKEL, TIN ALLOY CA-725 CONTACT PLATING: GOLD ON THE MATING AREA, TIN-LEAD

ON THE CONTACT TAILS, NICKEL UNDERPLATE