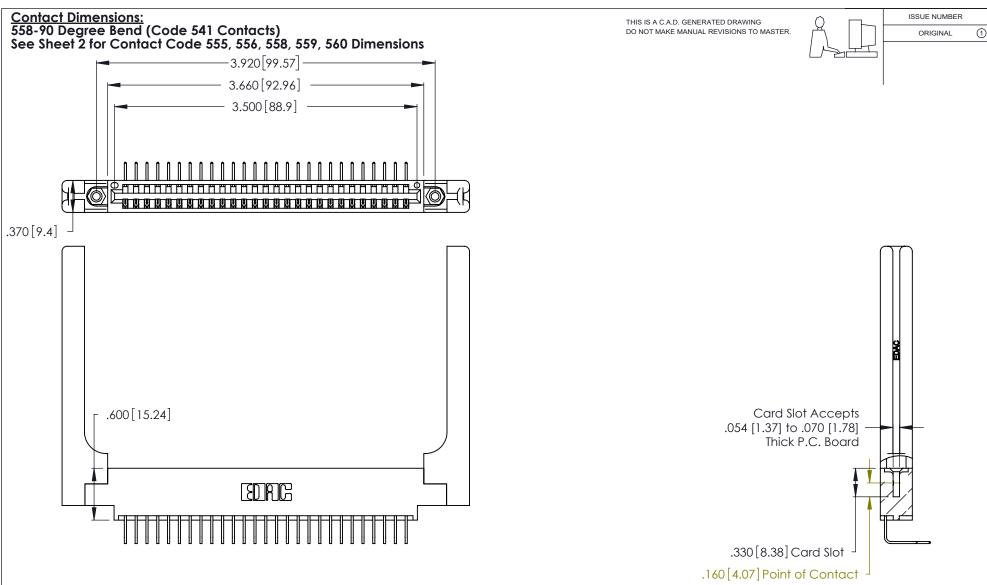

- INSULATOR MATERIAL: THERMOPLASTIC POLYESTER, UL 94V-0 CONTACT MATERIAL; COPPER, NICKEL, TIN ALLOY CA-725
- CONTACT PLATING: GOLD ON THE MATING AREA, TIN-LEAD ON THE CONTACT TAILS, NICKEL UNDERPLATE

| 346/396 SERIES CARD EDGE CONNECTOR |
|------------------------------------|
| PART NUMBER: 346-027-558-658       |

YOUR CONNECTION TO QUALITY & SERVICE

**EDAC INC** TORONTO, ONTARIO CANADA

THESE DRAWINGS AND SPECIFICATIONS ARE THE PROPERTY OF EDAC INC.,AND SHALL NOT BE REPRODUCED, OR COPIED OR USED AS THE BASIS FOR THE MANUFACTURE OR SALE OF APPARATUS WITHOUT WRITTEN PERMISSION.

| ACAD REFER | ENCE NO.  | 346-ENG  | G-MASTER  |
|------------|-----------|----------|-----------|
| DRAWN: .   | J.LEE     | DATE: AF | PR. 22/09 |
| CHECKED:   |           | DATE:    |           |
| SCALE:     | N.T.S     | SHEET    | OF 2      |
| DRAWING NU | MBER      |          | ISSUE     |
| 346-E      | ng-master |          | 1         |
| 1          |           |          |           |

THIS IS A C.A.D. GENERATED DRAWING DO NOT MAKE MANUAL REVISIONS TO MASTER.

ISSUE NUMBER

ORIGINAL

1

**Contact Code 555** 

Contact Code 556

**Contact Code 558** 

**Contact Code 559** 