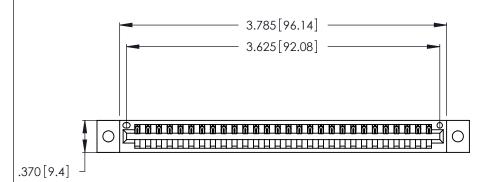

346/396 SERIES CARD EDGE CONNECTOR CONTACT CODE 555,556,558,559,560 DIMENSIONS

YOUR CONNECTION TO QUALITY & SERVICE

**EDAC INC** TORONTO, ONTARIO CANADA

THESE DRAWINGS AND SPECIFICATIONS ARE THE PROPERTY OF EDAC INC.,AND SHALL NOT BE REPRODUCED, OR COPIED OR USED AS THE BASIS FOR THE MANUFACTURE OR SALE OF APPARATUS WITHOUT WRITTEN PERMISSION.