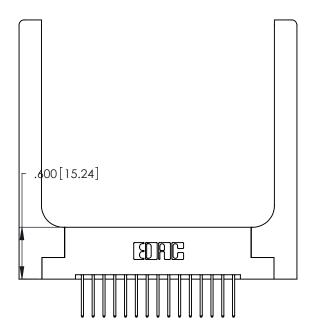

<u>Contact Dimensions:</u>
522-P.C. Tail .025 Sq. (0.64 Sq.) - Tail LG. = .440 (11.18)
.125 (3.18) Contact Spacing x .250 (6.35) Row Spacing

INSULATOR MATERIAL: THERMOPLASTIC POLYESTER, UL 94V-0 CONTACT MATERIAL; COPPER, NICKEL, TIN\_ALLOY CA-725

CONTACT PLATING: GOLD ON THE MATING AREA, TIN-LEAD ON THE CONTACT TAILS, NICKEL UNDERPLATE

THIS IS A C.A.D. GENERATED DRAWING DO NOT MAKE MANUAL REVISIONS TO MASTER.

ISSUE NUMBER ORIGINAL 1

346/396 SERIES CARD EDGE CONNECTOR PART NUMBER: 346-030-522-258