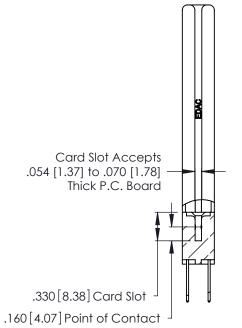

<u>Contact Dimensions:</u>
522-P.C. Tail .025 Sq. (0.64 Sq.) - Tail LG. = .440 (11.18)
.125 (3.18) Contact Spacing x .250 (6.35) Row Spacing

INSULATOR MATERIAL: THERMOPLASTIC POLYESTER, UL 94V-0 CONTACT MATERIAL; COPPER, NICKEL, TIN\_ALLOY CA-725

CONTACT PLATING: GOLD ON THE MATING AREA, TIN-LEAD ON THE CONTACT TAILS, NICKEL UNDERPLATE

THIS IS A C.A.D. GENERATED DRAWING DO NOT MAKE MANUAL REVISIONS TO MASTER.

ISSUE NUMBER ORIGINAL 1

346/396 SERIES CARD EDGE CONNECTOR PART NUMBER: 346-030-522-258