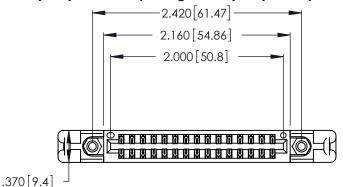

<u>Contact Dimensions:</u>
522-P.C. Tail .025 Sq. (0.64 Sq.) - Tail LG. = .440 (11.18)
.125 (3.18) Contact Spacing x .250 (6.35) Row Spacing

INSULATOR MATERIAL: THERMOPLASTIC POLYESTER, UL 94V-0 CONTACT MATERIAL; COPPER, NICKEL, TIN\_ALLOY CA-725

CONTACT PLATING: GOLD ON THE MATING AREA, TIN-LEAD ON THE CONTACT TAILS, NICKEL UNDERPLATE

THIS IS A C.A.D. GENERATED DRAWING DO NOT MAKE MANUAL REVISIONS TO MASTER.

ISSUE NUMBER ORIGINAL 1

346/396 SERIES CARD EDGE CONNECTOR PART NUMBER: 346-030-522-258