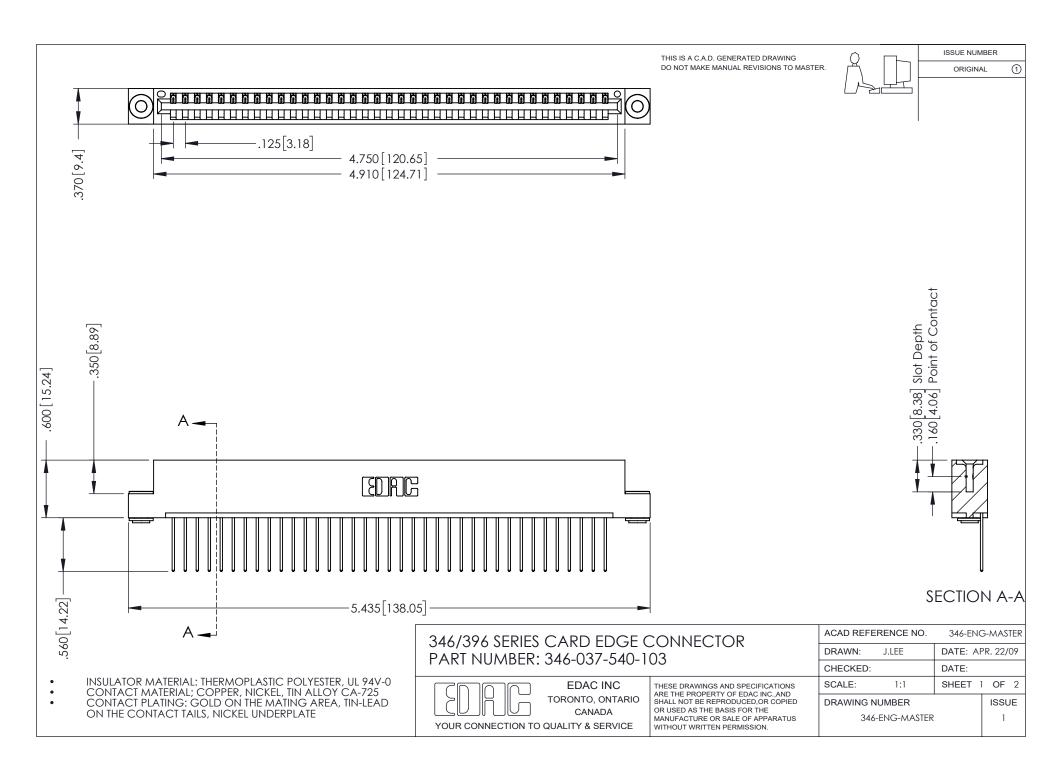

## **Contact Code 556**

INSULATOR MATERIAL: THERMOPLASTIC POLYESTER, UL 94V-0 CONTACT MATERIAL; COPPER, NICKEL, TIN ALLOY CA-725 CONTACT PLATING: GOLD ON THE MATING AREA, TIN-LEAD

ON THE CONTACT TAILS, NICKEL UNDERPLATE

## 346/396 SERIES CARD EDGE CONNECTOR CONTACT CODE 555,556,558,559,560 DIMENSIONS

YOUR CONNECTION TO QUALITY & SERVICE

**EDAC INC** TORONTO, ONTARIO CANADA

THESE DRAWINGS AND SPECIFICATIONS ARE THE PROPERTY OF EDAC INC.,AND SHALL NOT BE REPRODUCED, OR COPIED OR USED AS THE BASIS FOR THE MANUFACTURE OR SALE OF APPARATUS WITHOUT WRITTEN PERMISSION.