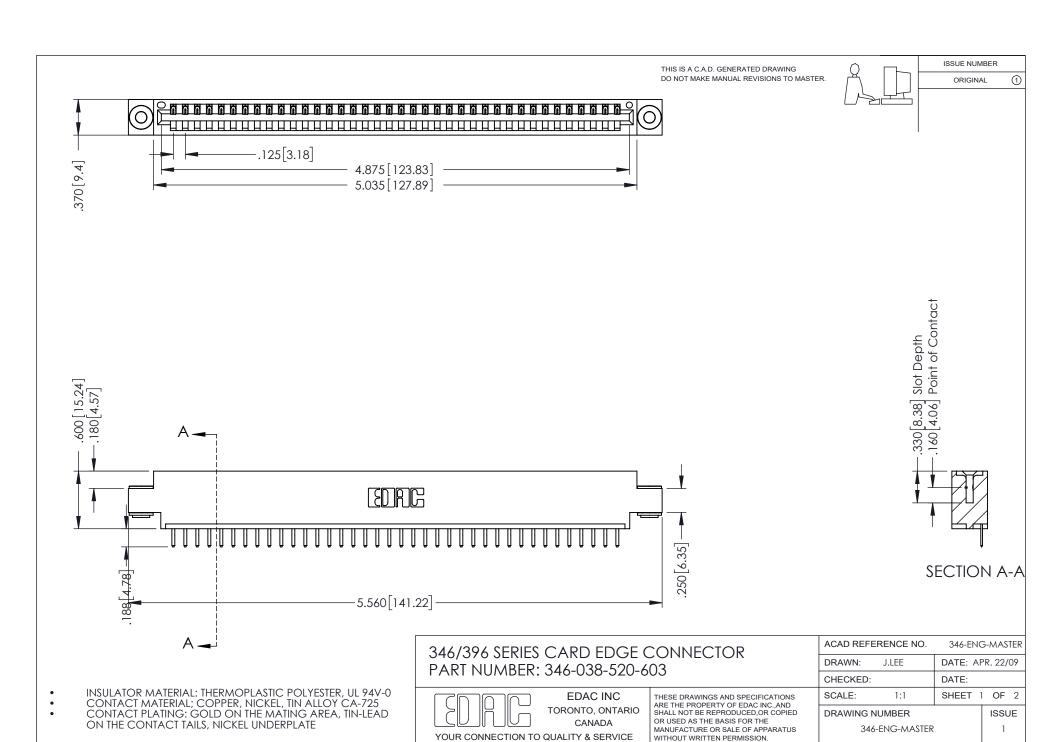

## **Contact Code 556**

INSULATOR MATERIAL: THERMOPLASTIC POLYESTER, UL 94V-0 CONTACT MATERIAL; COPPER, NICKEL, TIN ALLOY CA-725 CONTACT PLATING: GOLD ON THE MATING AREA, TIN-LEAD

ON THE CONTACT TAILS, NICKEL UNDERPLATE

## 346/396 SERIES CARD EDGE CONNECTOR CONTACT CODE 555,556,558,559,560 DIMENSIONS

YOUR CONNECTION TO QUALITY & SERVICE

**EDAC INC** TORONTO, ONTARIO CANADA

THESE DRAWINGS AND SPECIFICATIONS ARE THE PROPERTY OF EDAC INC.,AND SHALL NOT BE REPRODUCED, OR COPIED OR USED AS THE BASIS FOR THE MANUFACTURE OR SALE OF APPARATUS WITHOUT WRITTEN PERMISSION.