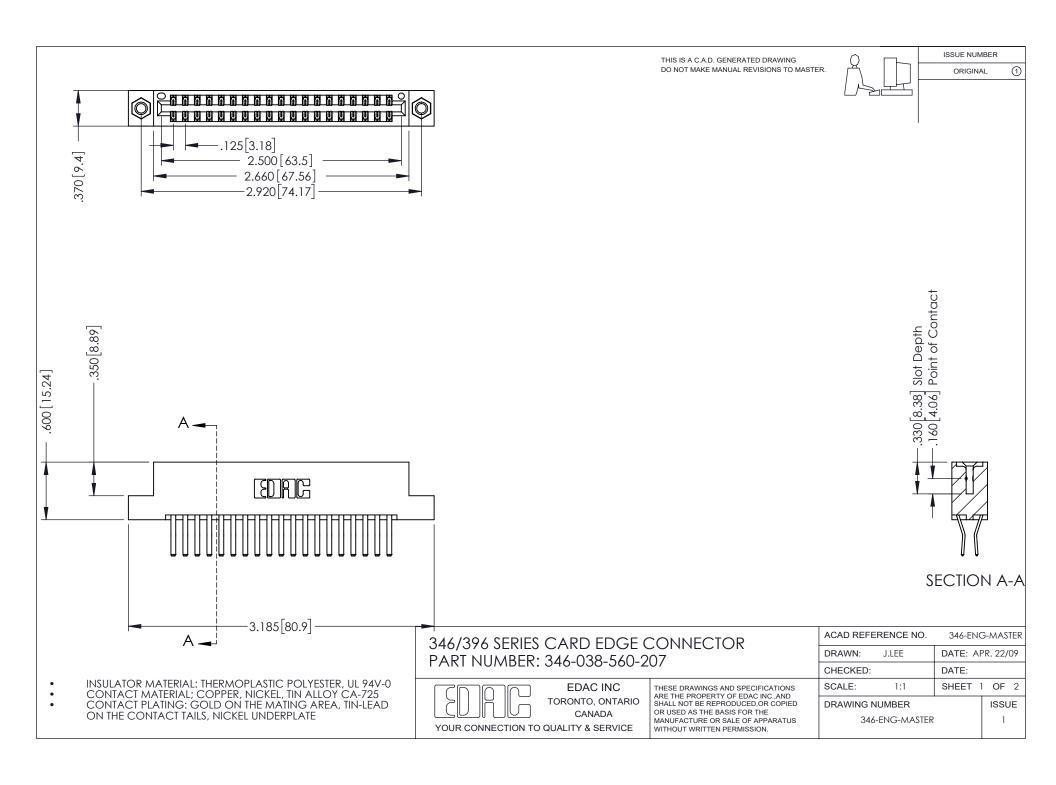

## **Contact Code 556**

INSULATOR MATERIAL: THERMOPLASTIC POLYESTER, UL 94V-0 CONTACT MATERIAL; COPPER, NICKEL, TIN ALLOY CA-725 CONTACT PLATING: GOLD ON THE MATING AREA, TIN-LEAD

ON THE CONTACT TAILS, NICKEL UNDERPLATE

## 346/396 SERIES CARD EDGE CONNECTOR CONTACT CODE 555,556,558,559,560 DIMENSIONS

YOUR CONNECTION TO QUALITY & SERVICE

**EDAC INC** TORONTO, ONTARIO CANADA

THESE DRAWINGS AND SPECIFICATIONS ARE THE PROPERTY OF EDAC INC.,AND SHALL NOT BE REPRODUCED, OR COPIED OR USED AS THE BASIS FOR THE MANUFACTURE OR SALE OF APPARATUS WITHOUT WRITTEN PERMISSION.