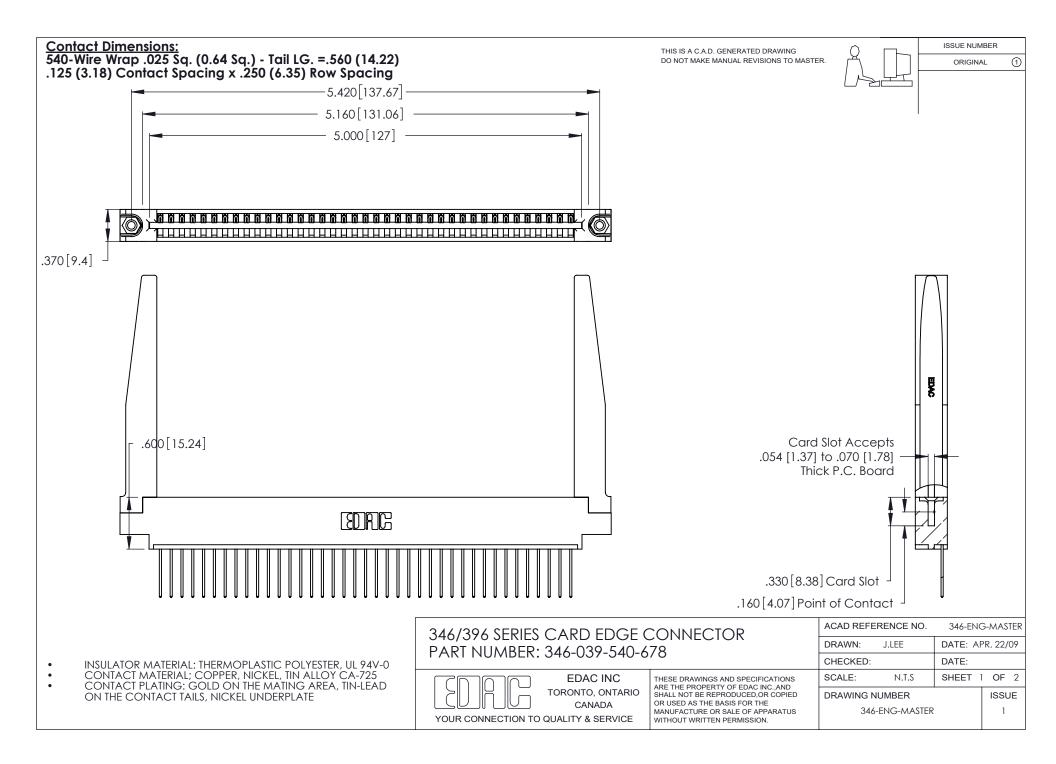

THIS IS A C.A.D. GENERATED DRAWING DO NOT MAKE MANUAL REVISIONS TO MASTER.

ISSUE NUMBER

ORIGINAL

1

**Contact Code 555** 

Contact Code 556

**Contact Code 558** 

**Contact Code 559** 

Contact Code 560

INSULATOR MATERIAL: THERMOPLASTIC POLYESTER, UL 94V-0 CONTACT MATERIAL; COPPER, NICKEL, TIN ALLOY CA-725 CONTACT PLATING: GOLD ON THE MATING AREA, TIN-LEAD

ON THE CONTACT TAILS, NICKEL UNDERPLATE

346/396 SERIES CARD EDGE CONNECTOR CONTACT CODE 555,556,558,559,560 DIMENSIONS

YOUR CONNECTION TO QUALITY & SERVICE

**EDAC INC** TORONTO, ONTARIO CANADA

THESE DRAWINGS AND SPECIFICATIONS ARE THE PROPERTY OF EDAC INC.,AND SHALL NOT BE REPRODUCED, OR COPIED OR USED AS THE BASIS FOR THE MANUFACTURE OR SALE OF APPARATUS WITHOUT WRITTEN PERMISSION.