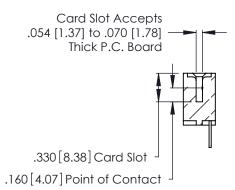

Contact Dimensions: 500-Wire Hole .050x.025 (1.27x0.64) - Tail LG. =.260 (6.60) .125 (3.18) Contact Spacing x .250 (6.35) Row Spacing

THIS IS A C.A.D. GENERATED DRAWING DO NOT MAKE MANUAL REVISIONS TO MASTER.

346/396 SERIES CARD EDGE CONNECTOR CONTACT CODE 555,556,558,559,560 DIMENSIONS

YOUR CONNECTION TO QUALITY & SERVICE

**EDAC INC** TORONTO, ONTARIO CANADA

THESE DRAWINGS AND SPECIFICATIONS ARE THE PROPERTY OF EDAC INC.,AND SHALL NOT BE REPRODUCED, OR COPIED OR USED AS THE BASIS FOR THE MANUFACTURE OR SALE OF APPARATUS WITHOUT WRITTEN PERMISSION.