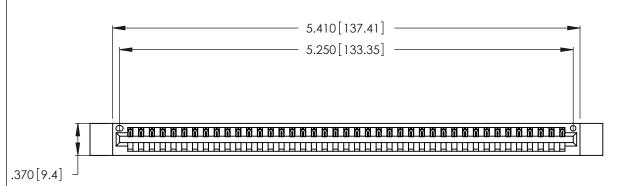

| 346/396 SERIES CARD EDGE CONNECTOR |
|------------------------------------|
| PART NUMBER: 346-041-500-612       |

YOUR CONNECTION TO QUALITY & SERVICE

**EDAC INC** TORONTO, ONTARIO CANADA

THESE DRAWINGS AND SPECIFICATIONS ARE THE PROPERTY OF EDAC INC.,AND SHALL NOT BE REPRODUCED, OR COPIED OR USED AS THE BASIS FOR THE MANUFACTURE OR SALE OF APPARATUS WITHOUT WRITTEN PERMISSION.

| ACAD REFERENCE NO. |       | 346-ENG-MASTER   |       |
|--------------------|-------|------------------|-------|
| DRAWN:             | J.LEE | DATE: APR. 22/09 |       |
| CHECKED:           |       | DATE:            |       |
| SCALE:             | N.T.S | SHEET 1          | OF 2  |
| DRAWING NUMBER     |       | •                | ISSUE |
| 346-ENG-MASTER     |       |                  | 1     |