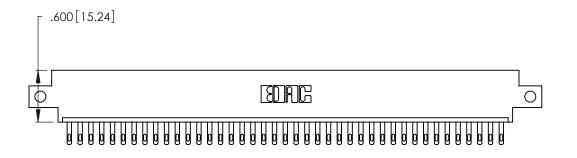

| 346/396 SERIES CARD EDGE CONNECTOR |
|------------------------------------|
| PART NUMBER: 346-041-500-612       |

YOUR CONNECTION TO QUALITY & SERVICE

**EDAC INC** TORONTO, ONTARIO CANADA

THESE DRAWINGS AND SPECIFICATIONS ARE THE PROPERTY OF EDAC INC.,AND SHALL NOT BE REPRODUCED, OR COPIED OR USED AS THE BASIS FOR THE MANUFACTURE OR SALE OF APPARATUS WITHOUT WRITTEN PERMISSION.

| ACAD REFERENCE NO. |       | 346-ENG-MASTER   |       |
|--------------------|-------|------------------|-------|
| DRAWN:             | J.LEE | DATE: APR. 22/09 |       |
| CHECKED:           |       | DATE:            |       |
| SCALE:             | N.T.S | SHEET 1          | OF 2  |
| DRAWING NUMBER     |       | •                | ISSUE |
| 346-ENG-MASTER     |       |                  | 1     |