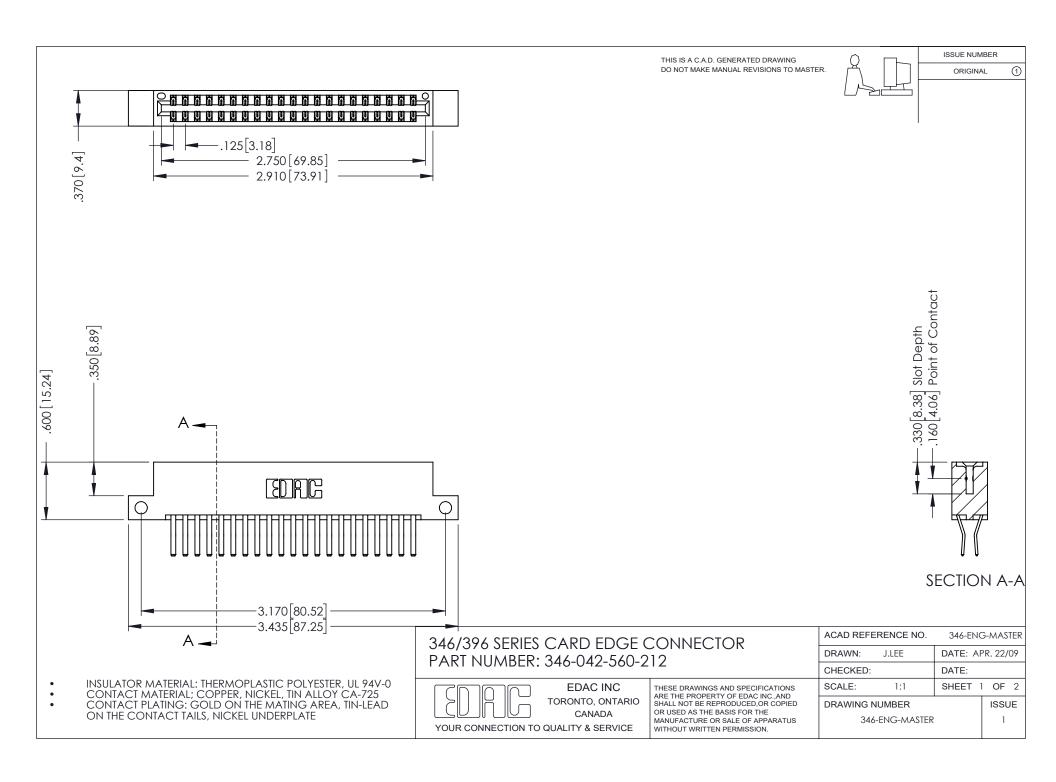

## **Contact Code 556**

INSULATOR MATERIAL: THERMOPLASTIC POLYESTER, UL 94V-0 CONTACT MATERIAL; COPPER, NICKEL, TIN ALLOY CA-725 CONTACT PLATING: GOLD ON THE MATING AREA, TIN-LEAD

ON THE CONTACT TAILS, NICKEL UNDERPLATE