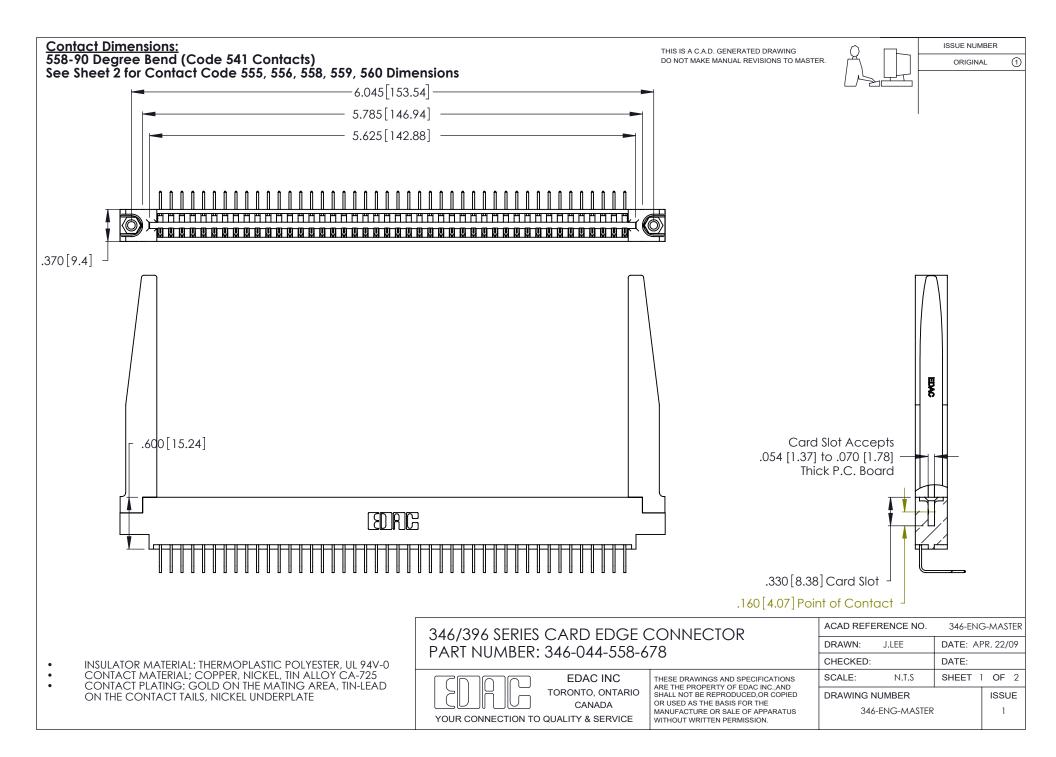

THIS IS A C.A.D. GENERATED DRAWING DO NOT MAKE MANUAL REVISIONS TO MASTER.

ISSUE NUMBER

ORIGINAL

1

**Contact Code 555** 

Contact Code 556

**Contact Code 558** 

**Contact Code 559** 

Contact Code 560

INSULATOR MATERIAL: THERMOPLASTIC POLYESTER, UL 94V-0 CONTACT MATERIAL; COPPER, NICKEL, TIN ALLOY CA-725 CONTACT PLATING: GOLD ON THE MATING AREA, TIN-LEAD

ON THE CONTACT TAILS, NICKEL UNDERPLATE

346/396 SERIES CARD EDGE CONNECTOR CONTACT CODE 555,556,558,559,560 DIMENSIONS

YOUR CONNECTION TO QUALITY & SERVICE

**EDAC INC** TORONTO, ONTARIO CANADA

THESE DRAWINGS AND SPECIFICATIONS ARE THE PROPERTY OF EDAC INC.,AND SHALL NOT BE REPRODUCED, OR COPIED OR USED AS THE BASIS FOR THE MANUFACTURE OR SALE OF APPARATUS WITHOUT WRITTEN PERMISSION.