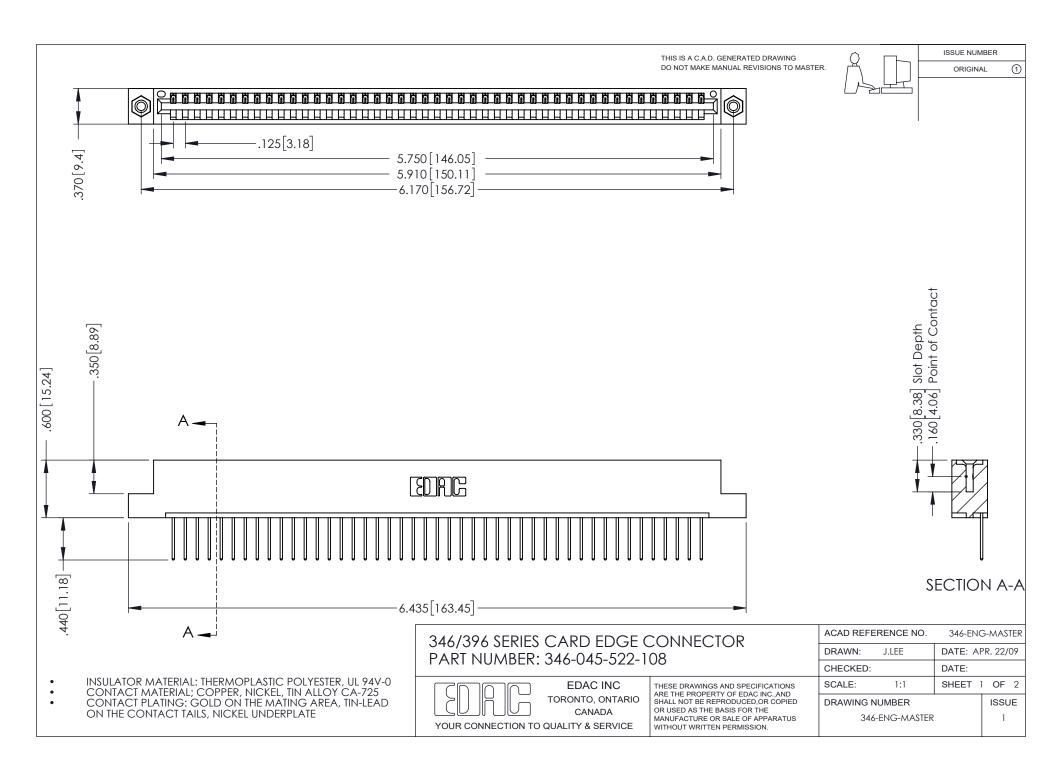

## **Contact Code 556**

INSULATOR MATERIAL: THERMOPLASTIC POLYESTER, UL 94V-0 CONTACT MATERIAL; COPPER, NICKEL, TIN ALLOY CA-725 CONTACT PLATING: GOLD ON THE MATING AREA, TIN-LEAD

ON THE CONTACT TAILS, NICKEL UNDERPLATE

## 346/396 SERIES CARD EDGE CONNECTOR CONTACT CODE 555,556,558,559,560 DIMENSIONS

YOUR CONNECTION TO QUALITY & SERVICE

**EDAC INC** TORONTO, ONTARIO CANADA

THESE DRAWINGS AND SPECIFICATIONS ARE THE PROPERTY OF EDAC INC.,AND SHALL NOT BE REPRODUCED, OR COPIED OR USED AS THE BASIS FOR THE MANUFACTURE OR SALE OF APPARATUS WITHOUT WRITTEN PERMISSION.