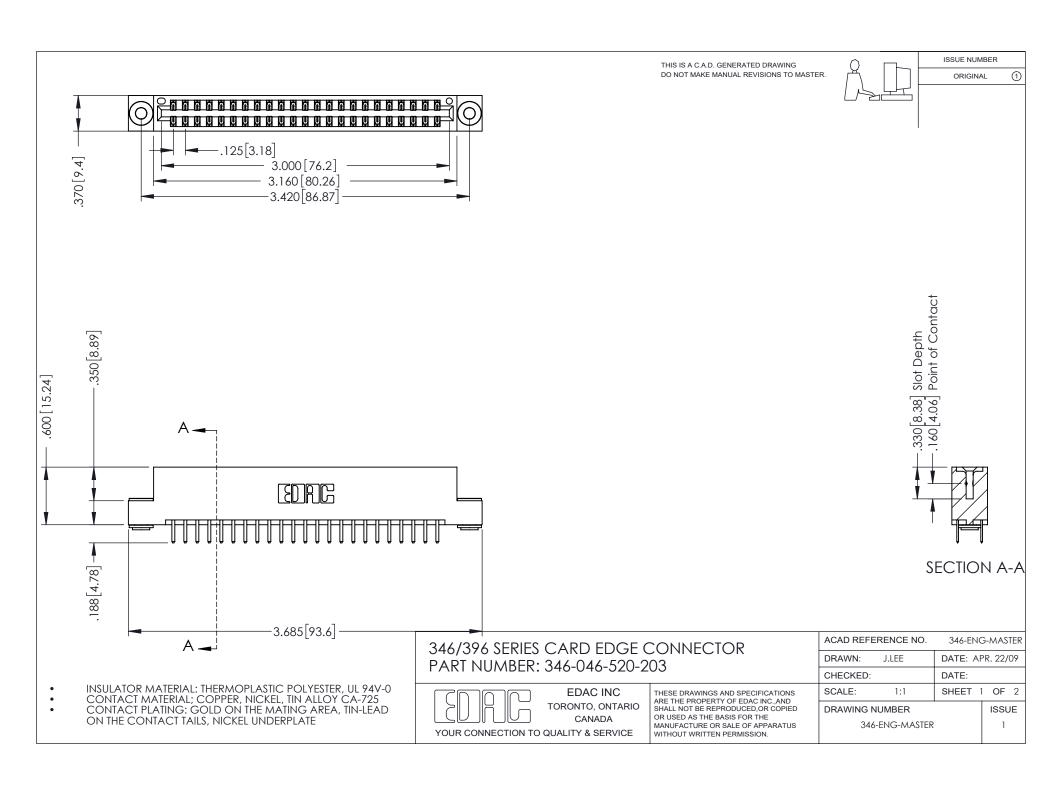

## **Contact Code 556**

INSULATOR MATERIAL: THERMOPLASTIC POLYESTER, UL 94V-0 CONTACT MATERIAL; COPPER, NICKEL, TIN ALLOY CA-725 CONTACT PLATING: GOLD ON THE MATING AREA, TIN-LEAD

ON THE CONTACT TAILS, NICKEL UNDERPLATE

## 346/396 SERIES CARD EDGE CONNECTOR CONTACT CODE 555,556,558,559,560 DIMENSIONS

YOUR CONNECTION TO QUALITY & SERVICE

**EDAC INC** TORONTO, ONTARIO CANADA

THESE DRAWINGS AND SPECIFICATIONS ARE THE PROPERTY OF EDAC INC.,AND SHALL NOT BE REPRODUCED, OR COPIED OR USED AS THE BASIS FOR THE MANUFACTURE OR SALE OF APPARATUS WITHOUT WRITTEN PERMISSION.