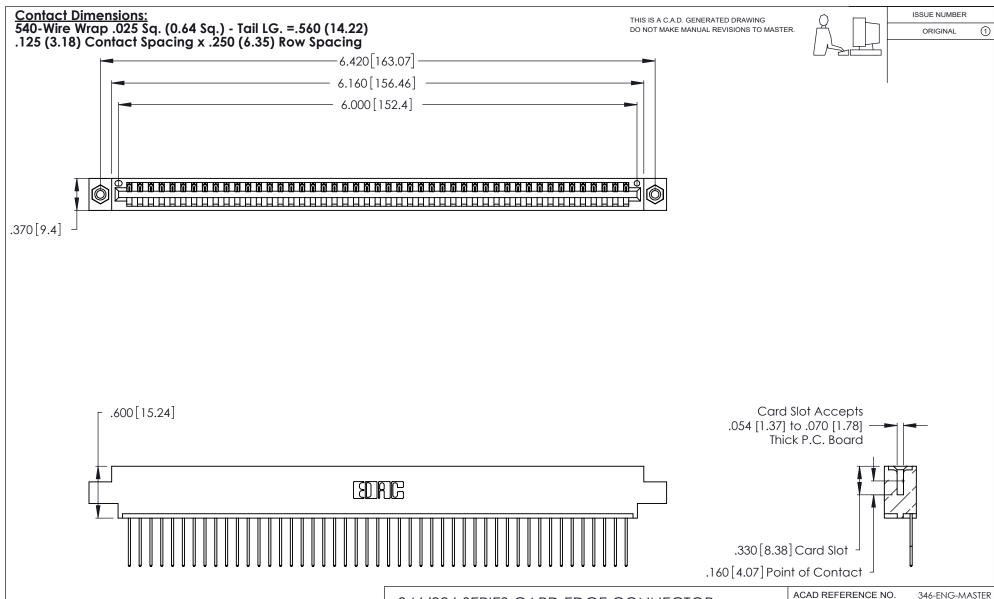

THIS IS A C.A.D. GENERATED DRAWING DO NOT MAKE MANUAL REVISIONS TO MASTER.

ISSUE NUMBER

ORIGINAL

1

**Contact Code 555** 

Contact Code 556

**Contact Code 558** 

**Contact Code 559** 

Contact Code 560

INSULATOR MATERIAL: THERMOPLASTIC POLYESTER, UL 94V-0 CONTACT MATERIAL; COPPER, NICKEL, TIN ALLOY CA-725 CONTACT PLATING: GOLD ON THE MATING AREA, TIN-LEAD

ON THE CONTACT TAILS, NICKEL UNDERPLATE

346/396 SERIES CARD EDGE CONNECTOR CONTACT CODE 555,556,558,559,560 DIMENSIONS

YOUR CONNECTION TO QUALITY & SERVICE

**EDAC INC** TORONTO, ONTARIO CANADA

THESE DRAWINGS AND SPECIFICATIONS ARE THE PROPERTY OF EDAC INC.,AND SHALL NOT BE REPRODUCED, OR COPIED OR USED AS THE BASIS FOR THE MANUFACTURE OR SALE OF APPARATUS WITHOUT WRITTEN PERMISSION.