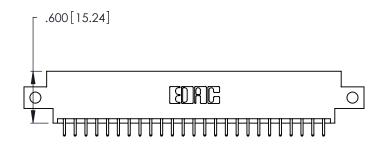

Card Slot Accepts .054 [1.37] to .070 [1.78] Thick P.C. Board .330 [8.38] Card Slot .160 [4.07] Point of Contact

- INSULATOR MATERIAL: THERMOPLASTIC POLYESTER, UL 94V-0 CONTACT MATERIAL; COPPER, NICKEL, TIN ALLOY CA-725
- CONTACT PLATING: GOLD ON THE MATING AREA, TIN-LEAD ON THE CONTACT TAILS, NICKEL UNDERPLATE

| 346/396 SERIES CARD EDGE CONNECTOR |
|------------------------------------|
| PART NUMBER: 346-050-521-812       |

YOUR CONNECTION TO QUALITY & SERVICE

**EDAC INC** TORONTO, ONTARIO CANADA

THESE DRAWINGS AND SPECIFICATIONS ARE THE PROPERTY OF EDAC INC.,AND SHALL NOT BE REPRODUCED, OR COPIED OR USED AS THE BASIS FOR THE MANUFACTURE OR SALE OF APPARATUS WITHOUT WRITTEN PERMISSION.