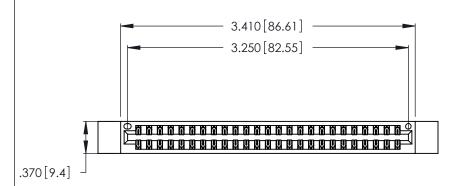

<u>Contact Dimensions:</u>
521-P.C. Tail .025 Sq. (0.64 Sq.) - Tail LG. =.150 (3.81)
.125 (3.18) Contact Spacing x .250 (6.35) Row Spacing

THIS IS A C.A.D. GENERATED DRAWING DO NOT MAKE MANUAL REVISIONS TO MASTER.

Card Slot Accepts .054 [1.37] to .070 [1.78] Thick P.C. Board .330 [8.38] Card Slot .160 [4.07] Point of Contact

- INSULATOR MATERIAL: THERMOPLASTIC POLYESTER, UL 94V-0 CONTACT MATERIAL; COPPER, NICKEL, TIN ALLOY CA-725
- CONTACT PLATING: GOLD ON THE MATING AREA, TIN-LEAD ON THE CONTACT TAILS, NICKEL UNDERPLATE