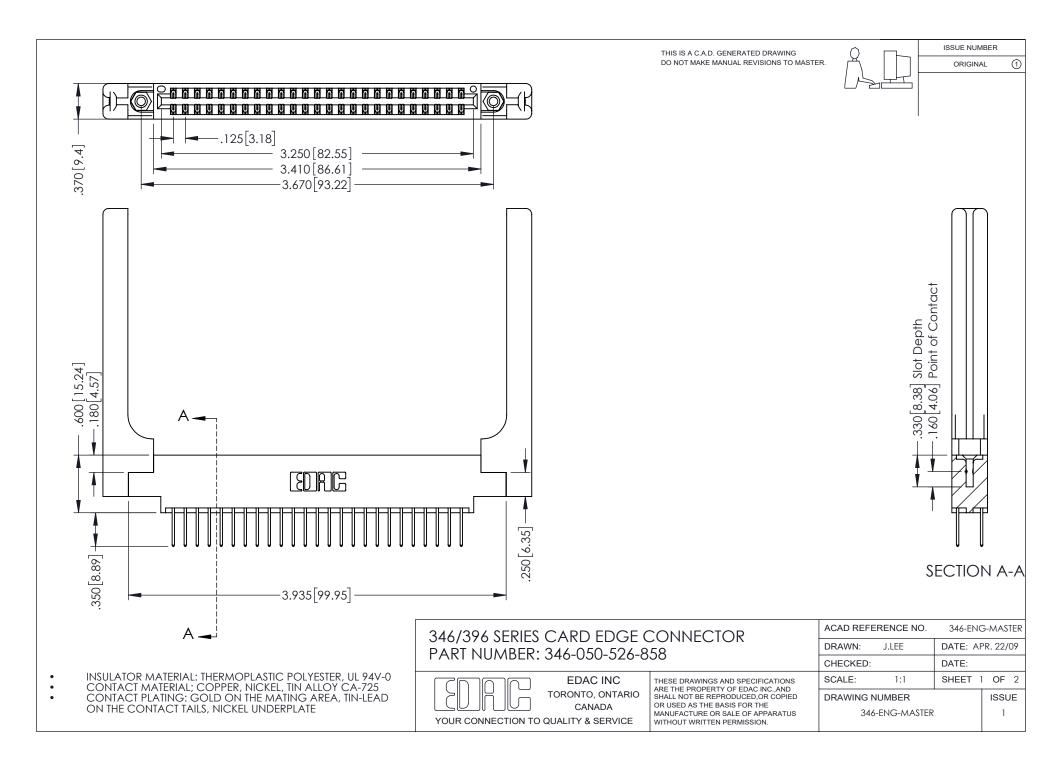

## **Contact Code 556**

INSULATOR MATERIAL: THERMOPLASTIC POLYESTER, UL 94V-0 CONTACT MATERIAL; COPPER, NICKEL, TIN ALLOY CA-725 CONTACT PLATING: GOLD ON THE MATING AREA, TIN-LEAD

ON THE CONTACT TAILS, NICKEL UNDERPLATE

## 346/396 SERIES CARD EDGE CONNECTOR CONTACT CODE 555,556,558,559,560 DIMENSIONS

YOUR CONNECTION TO QUALITY & SERVICE

**EDAC INC** TORONTO, ONTARIO CANADA

THESE DRAWINGS AND SPECIFICATIONS ARE THE PROPERTY OF EDAC INC.,AND SHALL NOT BE REPRODUCED, OR COPIED OR USED AS THE BASIS FOR THE MANUFACTURE OR SALE OF APPARATUS WITHOUT WRITTEN PERMISSION.