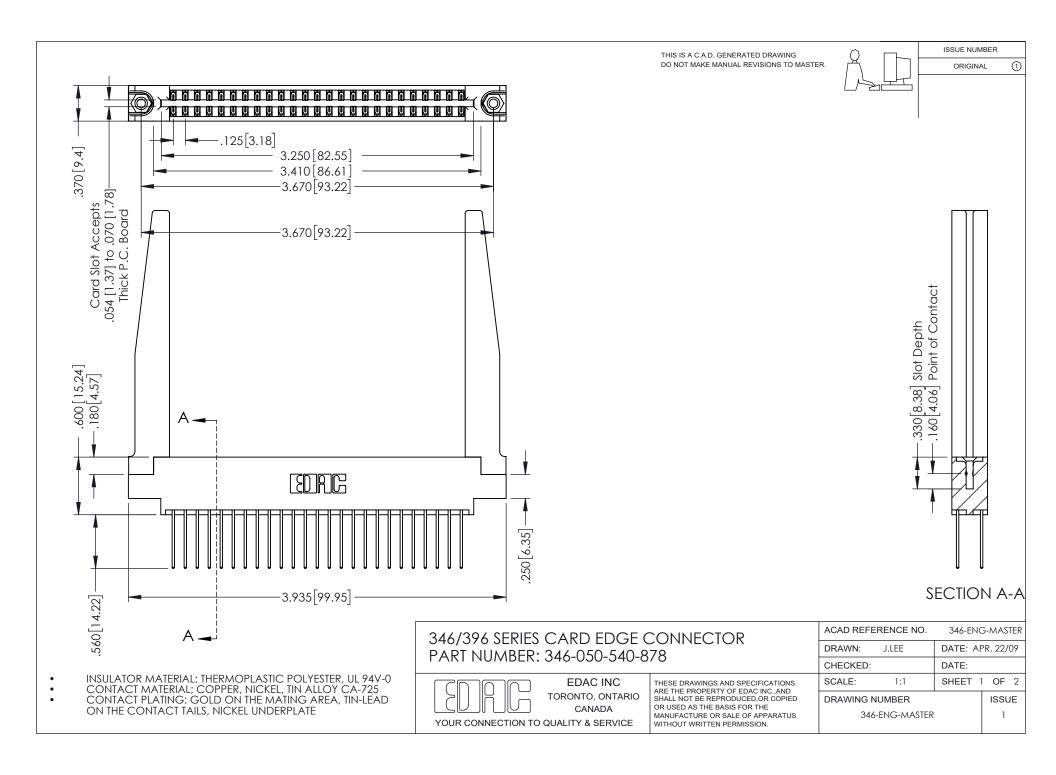

## **Contact Code 556**

INSULATOR MATERIAL: THERMOPLASTIC POLYESTER, UL 94V-0 CONTACT MATERIAL; COPPER, NICKEL, TIN ALLOY CA-725 CONTACT PLATING: GOLD ON THE MATING AREA, TIN-LEAD

ON THE CONTACT TAILS, NICKEL UNDERPLATE

## 346/396 SERIES CARD EDGE CONNECTOR CONTACT CODE 555,556,558,559,560 DIMENSIONS

YOUR CONNECTION TO QUALITY & SERVICE

**EDAC INC** TORONTO, ONTARIO CANADA

THESE DRAWINGS AND SPECIFICATIONS ARE THE PROPERTY OF EDAC INC.,AND SHALL NOT BE REPRODUCED, OR COPIED OR USED AS THE BASIS FOR THE MANUFACTURE OR SALE OF APPARATUS WITHOUT WRITTEN PERMISSION.