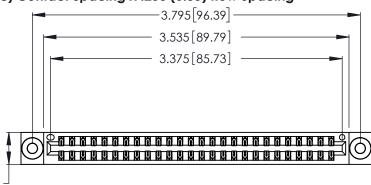

<u>Contact Dimensions:</u>
526-P.C. Tail .018 Sq. (0.46 Sq.) - Tail LG. =.350 (8.89)
.125 (3.18) Contact Spacing x .250 (6.35) Row Spacing

.370 [9.4]

.600 [15.24] RICE

THIS IS A C.A.D. GENERATED DRAWING DO NOT MAKE MANUAL REVISIONS TO MASTER.

ISSUE NUMBER ORIGINAL 1

Card Slot Accepts .054 [1.37] to .070 [1.78] Thick P.C. Board .330 [8.38] Card Slot .160 [4.07] Point of Contact

346/396 SERIES CARD EDGE CONNECTOR PART NUMBER: 346-052-526-203

YOUR CONNECTION TO QUALITY & SERVICE