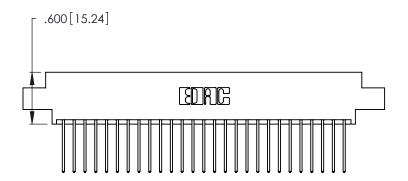

<u>Contact Dimensions:</u>
540-Wire Wrap .025 Sq. (0.64 Sq.) - Tail LG. =.560 (14.22)
.125 (3.18) Contact Spacing x .250 (6.35) Row Spacing

THIS IS A C.A.D. GENERATED DRAWING DO NOT MAKE MANUAL REVISIONS TO MASTER.

ISSUE NUMBER

ORIGINAL

1

- 3.660 [92.96] — 3.500[88.9] .370 [9.4]

Card Slot Accepts .054 [1.37] to .070 [1.78] Thick P.C. Board .330 [8.38] Card Slot .160 [4.07] Point of Contact

- INSULATOR MATERIAL: THERMOPLASTIC POLYESTER, UL 94V-0 CONTACT MATERIAL; COPPER, NICKEL, TIN ALLOY CA-725
- CONTACT PLATING: GOLD ON THE MATING AREA, TIN-LEAD ON THE CONTACT TAILS, NICKEL UNDERPLATE

346/396 SERIES CARD EDGE CONNECTOR PART NUMBER: 346-054-540-802

YOUR CONNECTION TO QUALITY & SERVICE

**EDAC INC** TORONTO, ONTARIO CANADA

THESE DRAWINGS AND SPECIFICATIONS ARE THE PROPERTY OF EDAC INC.,AND SHALL NOT BE REPRODUCED, OR COPIED OR USED AS THE BASIS FOR THE MANUFACTURE OR SALE OF APPARATUS WITHOUT WRITTEN PERMISSION.