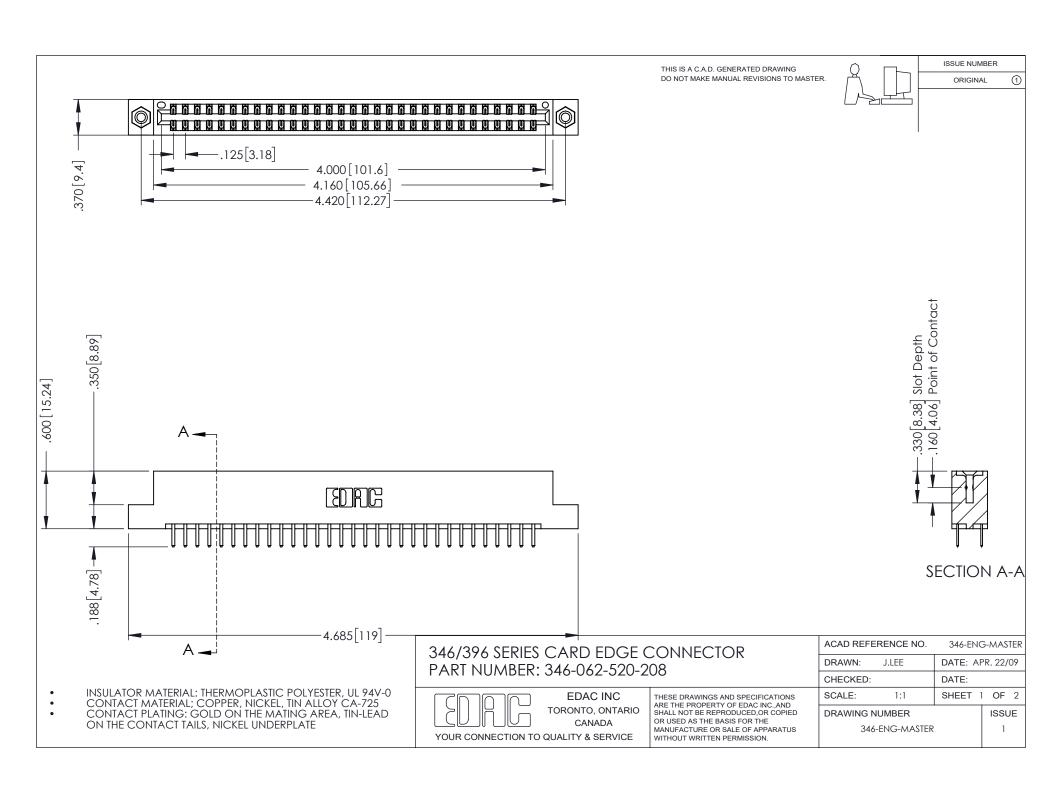

THIS IS A C.A.D. GENERATED DRAWING DO NOT MAKE MANUAL REVISIONS TO MASTER.

ORIGINAL 1

ISSUE NUMBER

**Contact Code 555** 

**Contact Code 556** 

INSULATOR MATERIAL: THERMOPLASTIC POLYESTER, UL 94V-0 CONTACT MATERIAL; COPPER, NICKEL, TIN ALLOY CA-725 CONTACT PLATING: GOLD ON THE MATING AREA, TIN-LEAD

ON THE CONTACT TAILS, NICKEL UNDERPLATE

## 346/396 SERIES CARD EDGE CONNECTOR CONTACT CODE 555,556,558,559,560 DIMENSIONS

YOUR CONNECTION TO QUALITY & SERVICE

**EDAC INC** TORONTO, ONTARIO CANADA

THESE DRAWINGS AND SPECIFICATIONS ARE THE PROPERTY OF EDAC INC.,AND SHALL NOT BE REPRODUCED, OR COPIED OR USED AS THE BASIS FOR THE MANUFACTURE OR SALE OF APPARATUS WITHOUT WRITTEN PERMISSION.